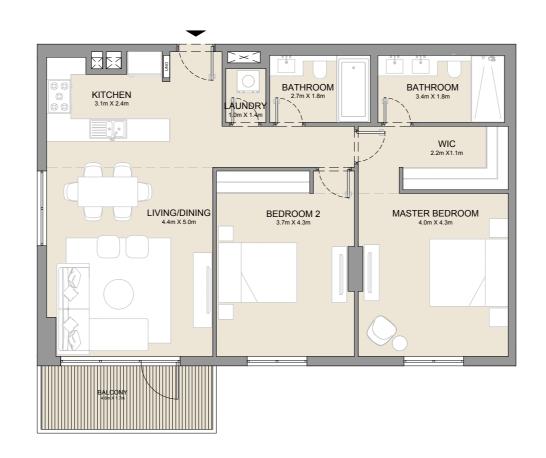

2 BEDROOM APARTMENT TYPE 1
BUILDING 1 - LEVEL 1, 2, 3, 4, 5 & 6

| UNIT NO. |     |     | SUITE<br>AREA |      | BALCONY<br>AREA |      | TOTAL<br>AREA |      |
|----------|-----|-----|---------------|------|-----------------|------|---------------|------|
|          |     |     | SQM           | SQFT | SQM             | SQFT | SQM           | SQFT |
| 101      | 201 | 301 | 115.29        | 1241 | 9.75            | 105  | 125.04        | 1346 |
| 401      | 501 | 601 | 113.29        | 1241 | 9.73            | 103  | 123.04        | 1340 |
| 112      | 213 | 313 | 114.88        | 1237 | 9.75            | 105  | 124.63        | 1342 |
| 413      | 513 | 610 | 114.00        | 1237 | 9.13            | 103  | 124.03        | 1342 |

## LA CÔTE BUILDING 2

1 BEDROOM APARTMENT TYPE 1
BUILDING 2 - LEVEL 2, 3, 4 & 5

| Ų   | UNIT NO. |     |       | ITE<br>EA | BALCONY<br>AREA |      | TOTAL<br>AREA |      |
|-----|----------|-----|-------|-----------|-----------------|------|---------------|------|
|     |          |     |       | SQFT      | SQM             | SQFT | SQM           | SQFT |
| 209 | 210      | 211 |       |           | 4.57 49         |      | 73.40         | 790  |
| 212 | 309      | 310 |       |           |                 |      |               |      |
| 311 | 312      | 408 | 68.83 | 741       |                 | 49   |               |      |
| 409 | 410      | 411 | 00.03 | 741       | 4.57            | 49   | 73.40         |      |
| 507 | 508      | 509 |       |           |                 |      |               |      |
| 510 |          |     |       |           |                 |      |               |      |