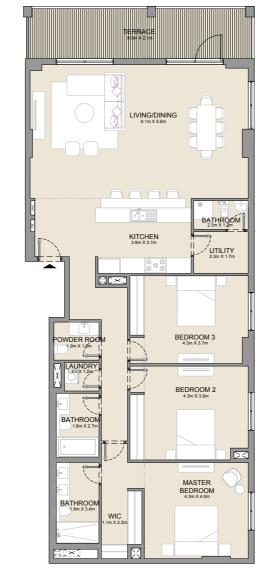

2 BEDROOM APARTMENT TYPE 1
BUILDING 1 - LEVEL 1, 2, 3, 4, 5 & 6

| UNIT NO. |     |     | SUITE<br>AREA |      | BALCONY<br>AREA |      | TOTAL<br>AREA |      |
|----------|-----|-----|---------------|------|-----------------|------|---------------|------|
|          |     |     | SQM           | SQFT | SQM             | SQFT | SQM           | SQFT |
| 101      | 201 | 301 | 115.29        | 1241 | 9.75            | 105  | 125.04        | 1346 |
| 401      | 501 | 601 | 113.29        | 1241 | 9.73            | 103  | 123.04        | 1340 |
| 112      | 213 | 313 | 114.88        | 1237 | 9.75            | 105  | 124.63        | 1342 |
| 413      | 513 | 610 | 114.00        | 1237 | 9.13            | 103  | 124.03        | 1342 |