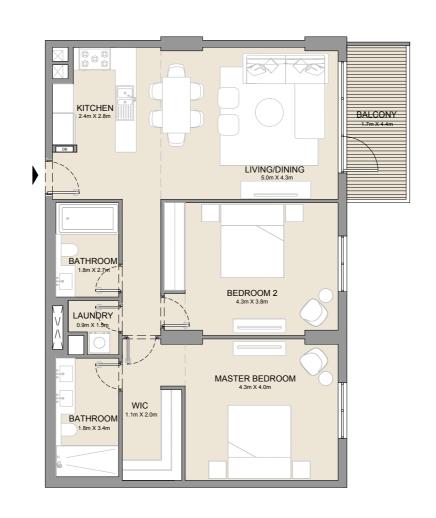

-------|---------------|------|-----------------|------|---------------|------|
|          | SQM           | SQFT | SQM             | SQFT | SQM           | SQFT |
| 111      | 119.61        | 1287 | 19.88           | 214  | 139.49        | 1501 |





| l           | JNIT NO |        | SUITE<br>AREA |      | BALCONY<br>AREA |        | TOTAL<br>AREA |      |
|-------------|---------|--------|---------------|------|-----------------|--------|---------------|------|
|             |         |        | SQM           | SQFT | SQM             | SQFT   | SQM           | SQFT |
| 212 312 412 |         | 110.61 | 1287          | 8.02 | 86              | 127.63 | 127/          |      |
| 512         |         |        | 119.01        | 1201 | 0.02            | 00     | 121.03        | 13/4 |









| UNIT NO. |     | SUITE<br>AREA |        | BALCONY<br>AREA |      | TOTAL<br>AREA |        |      |
|----------|-----|---------------|--------|-----------------|------|---------------|--------|------|
|          |     | SQM           | SQFT   | SQM             | SQFT | SQM           | SQFT   |      |
| 114      | 215 | 315           | 104 50 | 1125            | ΩΛΛ  | 91            | 112.94 | 1216 |
| 415      | 515 | 612           | 104.50 | 1125            | 0.44 | 91            | 112.94 | 1210 |







| UNIT NO. | SUITE<br>AREA |      | BALCONY<br>AREA |      | TOTAL<br>AREA |      |
|----------|---------------|------|-----------------|------|---------------|------|
|          | SQM           | SQFT | SQM             | SQFT | SQM           | SQFT |
| 602      | 105.17        | 1132