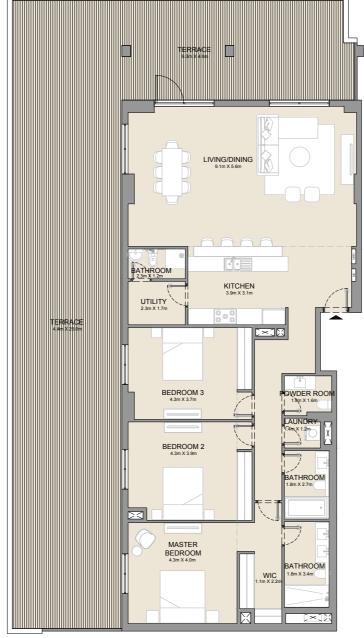

| UNIT NO. |     | SUITE<br>AREA |        | BALCONY<br>AREA |       | TOTAL<br>AREA |        |      |
|----------|-----|---------------|--------|-----------------|-------|---------------|--------|------|
|          |     |               | SQM    | SQFT            | SQM   | SQFT          | SQM    | SQFT |
| 110      | 211 | 311           | 166 45 | 1792            | 10.95 | 214           | 186.30 | 2005 |
| 411      | 511 |               | 100.45 | 1792            | 19.00 | 214           | 100.30 | 2005 |