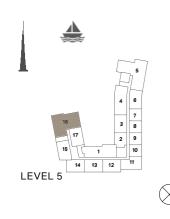

2 BEDROOM APARTMENT TYPE 2
BUILDING 1 - LEVEL 2, 3, 4 & 5

| LEVEL 4 | 8 7 6 1 5 4 2 3 3        | LEV<br><i></i> | 7 6 1 5 4 2 EL 5            | * |
|---------|--------------------------|----------------|-----------------------------|---|
|         | 11 12 13 13 10 14 9 15 8 |                | 11 12 12 13 13 10 14 9 15 8 |   |
| LEVEL 2 | 6 1 5 4 2 3              | <b>ĕ</b> LEV   | /EL 3                       |   |