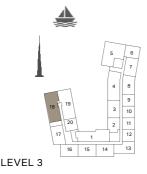

BUILDING 2 - LEVEL 2, 3, 4 & 5

| 15 14 13 12                              | LEVEL 5                                   |
|------------------------------------------|-------------------------------------------|
|                                          |                                           |
| 5 6 7 7 4 8 9 10 20 2 111 12 16 15 14 13 | 18 19 3 10 2 11 12 12 16 15 14 13 LEVEL 3 |