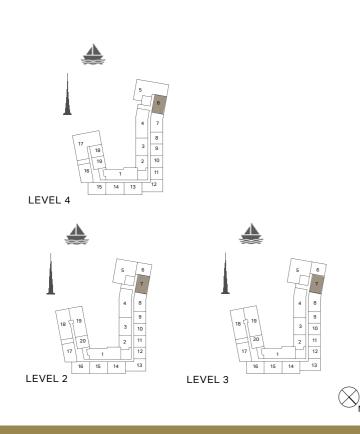

1 BEDROOM APARTMENT TYPE 2
BUILDING 1 - LEVEL 2, 3, 4 & 5

LEVEL 5

| UNIT NO. |     | SUITE<br>AREA |           | BALCONY<br>AREA |         | TOTAL<br>AREA |           |     |
|----------|-----|---------------|-----------|-----------------|---------|---------------|-----------|-----|
|          |     | SQM           | SQFT      | SQM             | SQFT    | SQM           | SQFT      |     |
| 203      | 303 | 403           | 04 02     | 04.00 040       |         | 49            | 89.40     | 962 |
| 503      |     |               | 84.83 913 |                 | 4.57 49 |               | 09.40 902 |     |

LEVEL 4

| UNIT NO. | SUITE<br>AREA |      | BALCONY<br>AREA |      | TOTAL<br>AREA |      |
|----------|---------------|------|-----------------|------|---------------|------|
|          | SQM           | SQFT | SQM             | SQFT | SQM           | SQFT |
| 105      | 68.83         | 741  | 15.75           | 170  | 84.58         | 910  |