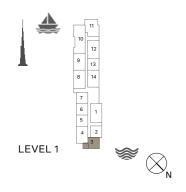

2 BEDROOM APARTMENT TYPE 1
BUILDING 1 - LEVEL 1, 2, 3, 4, 5 & 6

| UNIT NO. |     |     | SUITE<br>AREA |      | BALCONY<br>AREA |      | TOTAL<br>AREA |      |
|----------|-----|-----|---------------|------|-----------------|------|---------------|------|
|          |     |     | SQM           | SQFT | SQM             | SQFT | SQM           | SQFT |
| 101      | 201 | 301 | 115.29        | 1241 | 9.75            | 105  | 125.04        | 1346 |
| 401      | 501 | 601 | 113.29        | 1241 | 9.73            | 103  | 123.04        | 1340 |
| 112      | 213 | 313 | 114.88        | 1237 | 9.75            | 105  | 124.63        | 1342 |
| 413      | 513 | 610 | 114.00        | 1237 | 9.13            | 103  | 124.03        | 1342 |