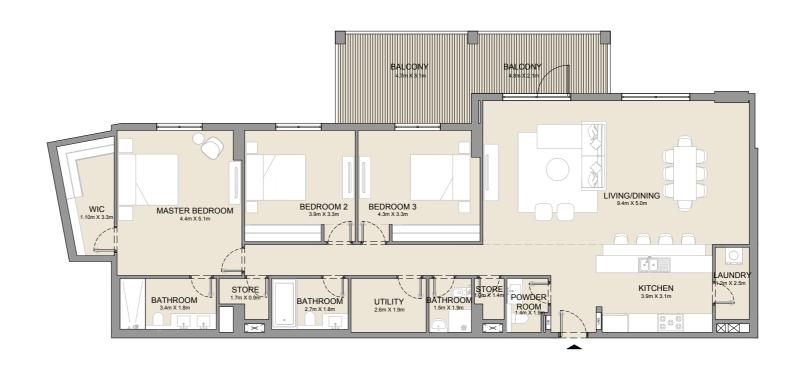

2 BEDROOM APARTMENT TYPE 1
BUILDING 1 - LEVEL 1, 2, 3, 4, 5 & 6

| UNIT NO. |     |     | SUITE<br>AREA |      | BALCONY<br>AREA |      | TOTAL<br>AREA |      |
|----------|-----|-----|---------------|------|-----------------|------|---------------|------|
|          |     |     | SQM           | SQFT | SQM             | SQFT | SQM           | SQFT |
| 101      | 201 | 301 | 115.29        | 1241 | 9.75            | 105  | 125.04        | 1346 |
| 401      | 501 | 601 | 113.29        | 1241 | 9.73            | 103  | 123.04        | 1340 |
| 112      | 213 | 313 | 114.88        | 1237 | 9.75            | 105  | 124.63        | 1342 |
| 413      | 513 | 610 | 114.00        | 1237 | 9.13            | 103  | 124.03        | 1342 |