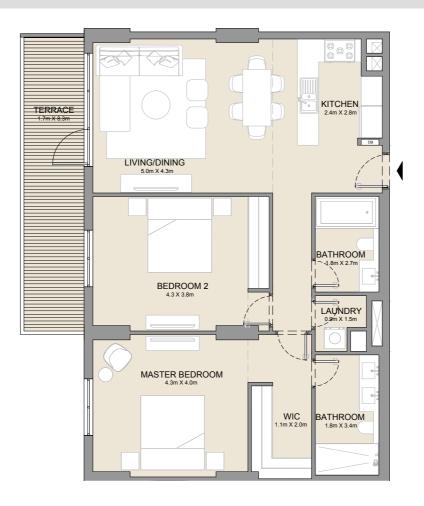

2 BEDROOM APARTMENT TYPE 1
BUILDING 1 - LEVEL 1, 2, 3, 4, 5 & 6

| UNIT NO. |     |     | SUITE<br>AREA |      | BALCONY<br>AREA |      | TOTAL<br>AREA |      |
|----------|-----|-----|---------------|------|-----------------|------|---------------|------|
|          |     |     | SQM           | SQFT | SQM             | SQFT | SQM           | SQFT |
| 101      | 201 | 301 | 115.29        | 1241 | 9.75            | 105  | 125.04        | 1346 |
| 401      | 501 | 601 | 113.29        | 1241 | 9.73            | 103  | 123.04        | 1340 |
| 112      | 213 | 313 | 114.88        | 1237 | 9.75            | 105  | 124.63        | 1342 |
| 413      | 513 | 610 | 114.00        | 1237 | 9.13            | 103  | 124.03        | 1342 |