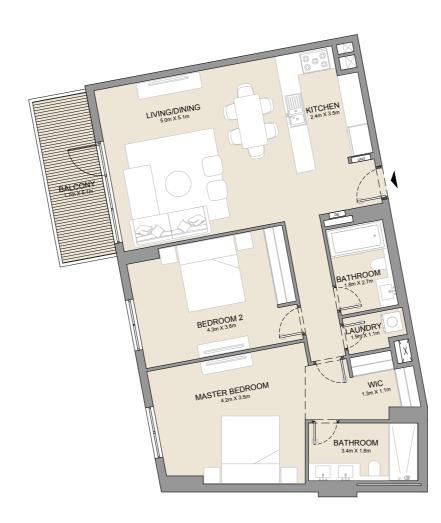

1 BEDROOM APARTMENT TYPE 2
BUILDING 1 - LEVEL 2, 3, 4 & 5

LEVEL 5

| UNIT NO. |     | SUITE<br>AREA |           | BALCONY<br>AREA |         | TOTAL<br>AREA |           |     |
|----------|-----|---------------|-----------|-----------------|---------|---------------|-----------|-----|
|          |     | SQM           | SQFT      | SQM             | SQFT    | SQM           | SQFT      |     |
| 203      | 303 | 403           | 04 02     | 04.00 040       |         | 49            | 89.40     | 962 |
| 503      |     |               | 84.83 913 |                 | 4.57 49 |               | 09.40 902 |     |

2 BEDROOM APARTMENT TYPE 1
BUILDING 1 - LEVEL 1, 2, 3, 4, 5 & 6

| UNIT NO. |     |     | SUITE<br>AREA |      | BALCONY<br>AREA |      | TOTAL<br>AREA |      |
|----------|-----|-----|---------------|------|-----------------|------|---------------|------|
|          |     |     | SQM           | SQFT | SQM             | SQFT | SQM           | SQFT |
| 101      | 201 | 301 | 115.29        | 1241 | 9.75            | 105  | 125.04        | 1346 |
| 401      | 501 | 601 | 113.29        | 1241 | 9.73            | 103  | 123.04        | 1340 |
| 112      | 213 | 313 | 114.88        | 1237 | 9.75            | 105  | 124.63        | 1342 |
| 413      | 513 | 610 | 114.00        | 1237 | 9.13            | 103  | 124.03        | 1342 |