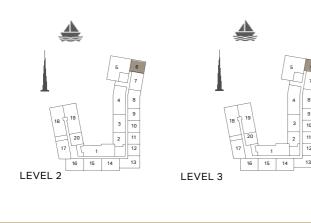

2 BEDROOM APARTMENT TYPE 2
BUILDING 1 - LEVEL 2, 3, 4 & 5

| LEVEL 4 | 8 7 6 1 5 4 2 3 3        | LEV<br><i></i> | 7 6 1 5 4 2 EL 5            | * |
|---------|--------------------------|----------------|-----------------------------|---|
|         | 11 12 13 13 10 14 9 15 8 |                | 11 12 12 13 13 10 14 9 15 8 |   |
| LEVEL 2 | 6 1 5 4 2 3              | <b>ĕ</b> LEV   | /EL 3                       |   |