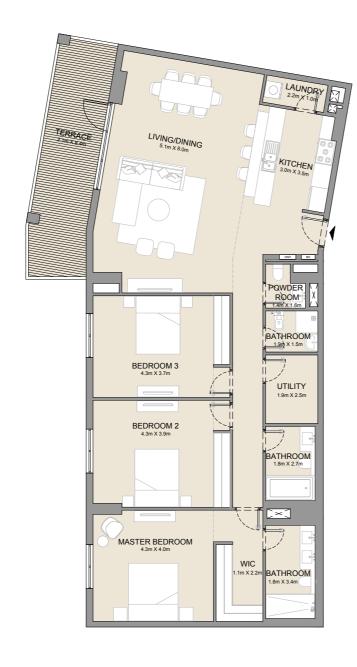

| l   | UNIT NO. |     | SUITE<br>AREA |      | BALCONY<br>AREA |      | TOTAL<br>AREA |      |
|-----|----------|-----|---------------|------|-----------------|------|---------------|------|
|     |          |     | SQM           | SQFT | SQM             | SQFT | SQM           | SQFT |
| 214 | 314      | 413 | 104.55        | 1125 | 8.44            | 91   | 112.99        | 1216 |
| 512 |          |     | 104.55        | 1123 | 0.44            | 91   | 112.99        | 1210 |
| 215 | 315      | 414 | 104.50        | 1125 | 8.44            | 91   | 112.94        | 1216 |
| 513 |          |     | 104.50        | 1123 | 0.44            | 91   | 112.34        | 1210 |

| l   | JNIT NO |     | SUITE<br>AREA |      | BALCONY<br>AREA |      | TOTAL<br>AREA |      |
|-----|---------|-----|---------------|------|-----------------|------|---------------|------|
|     |         |     | SQM           | SQFT | SQM             | SQFT | SQM           | SQFT |
| 213 | 313     | 412 | 108.44        | 1167 | 8.66            | 93   | 117.10        | 1260 |
| 511 |         |     | 100.44        | 1107 | 0.00            | 93   | 117.10        | 1200 |