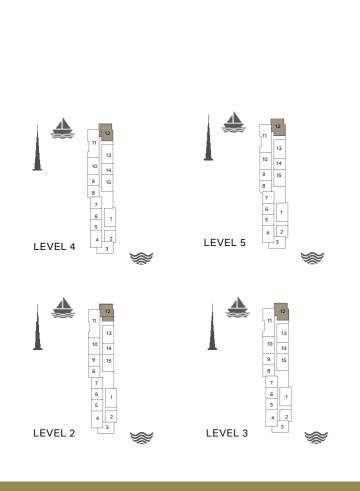

1 BEDROOM APARTMENT TYPE 2
BUILDING 1 - LEVEL 2, 3, 4 & 5

LEVEL 5

| UNIT NO. |     | SUITE<br>AREA |           | BALCONY<br>AREA |         | TOTAL<br>AREA |           |     |
|----------|-----|---------------|-----------|-----------------|---------|---------------|-----------|-----|
|          |     | SQM           | SQFT      | SQM             | SQFT    | SQM           | SQFT      |     |
| 203      | 303 | 403           | 04 02     | 04.00 040       |         | 49            | 89.40     | 962 |
| 503      |     |               | 84.83 913 |                 | 4.57 49 |               | 09.40 902 |     |

LEVEL 4

| UNIT NO. | SUITE<br>AREA |      | BALCONY<br>AREA |      | TOTAL<br>AREA |      |
|----------|---------------|------|-----------------|------|---------------|------|
|          | SQM           | SQFT | SQM             | SQFT | SQM           | SQFT |
| 105      | 68.83         | 741  | 15.75           | 170  | 84.58         | 910  |