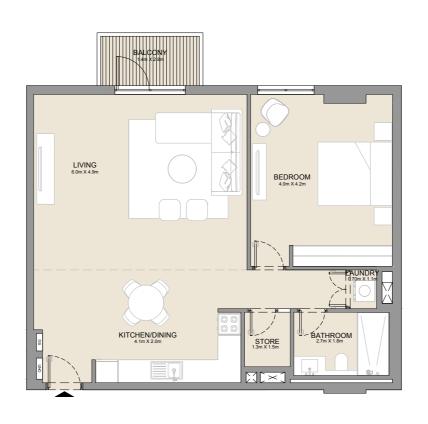

1 BEDROOM APARTMENT TYPE 2
BUILDING 1 - LEVEL 2, 3, 4 & 5

LEVEL 5

| UNIT NO. |     | SUITE<br>AREA |           | BALCONY<br>AREA |         | TOTAL<br>AREA |           |     |
|----------|-----|---------------|-----------|-----------------|---------|---------------|-----------|-----|
|          |     | SQM           | SQFT      | SQM             | SQFT    | SQM           | SQFT      |     |
| 203      | 303 | 403           | 04 02     | 04.00 040       |         | 49            | 89.40     | 962 |
| 503      |     |               | 84.83 913 |                 | 4.57 49 |               | 09.40 902 |     |