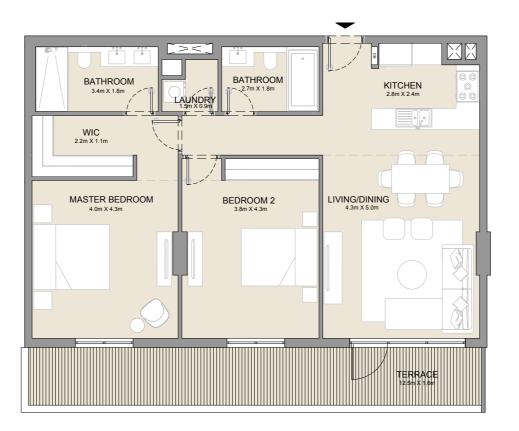

BUILDING 2 - LEVEL 2, 3, 4 & 5

| l   | UNIT NO. |     |        | SUITE<br>AREA |      | BALCONY<br>AREA |        | TOTAL<br>AREA |  |
|-----|----------|-----|--------|---------------|------|-----------------|--------|---------------|--|
|     |          |     |        | SQFT          | SQM  | SQFT            | SQM    | SQFT          |  |
| 217 | 317      | 416 | 111 67 | 1202          | 0.75 | 105             | 121 /2 | 1307          |  |
| 515 |          |     | 111.07 |               | 9.75 | 105             | 121.42 |               |  |

BUILDING 2 - LEVEL 1, 2, 3, 4 & 5

| ι   | JNIT NO     | ) <u>.</u> |        | SUITE<br>AREA |      | BALCONY<br>AREA |        | TOTAL<br>AREA |  |
|-----|-------------|------------|--------|---------------|------|-----------------|--------|---------------|--|
|     |             |            | SQM    | SQFT          | SQM  | SQFT            | SQM    | SQFT          |  |
| 115 | 514         |            | 104.75 | 1128          | 8.81 | 95              | 113.56 | 1222          |  |
| 216 | 216 316 415 |            | 104.76 | 1128          | 8.81 | 95              | 113.57 | 1222          |  |

| l   | UNIT NO. |     | SUITE<br>AREA |      | BALCONY<br>AREA |      | TOTAL<br>AREA |      |
|-----|----------|-----|---------------|------|-----------------|------|---------------|------|
|     |          |     | SQM           | SQFT | SQM             | SQFT | SQM           | SQFT |
| 214 | 314      | 413 | 104.55        | 1125 | 8.44            | 91   | 112.99        | 1216 |
| 512 |          |     | 104.55        | 1123 | 0.44            | 91   | 112.99        | 1210 |
| 215 | 315      | 414 | 104.50        | 1125 | 8.44            | 91   | 112.94        | 1216 |
| 513 |          |     | 104.50        | 1123 | 0.44            | 91   | 112.34        | 1210 |