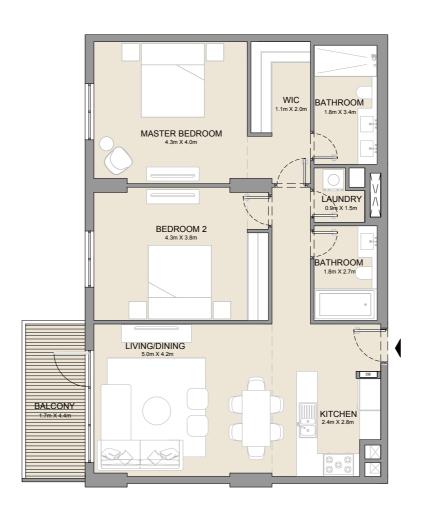

2 BEDROOM APARTMENT TYPE 1
BUILDING 1 - LEVEL 1, 2, 3, 4, 5 & 6

| UNIT NO. |     |     | SUITE<br>AREA |      | BALCONY<br>AREA |      | TOTAL<br>AREA |      |
|----------|-----|-----|---------------|------|-----------------|------|---------------|------|
|          |     |     | SQM           | SQFT | SQM             | SQFT | SQM           | SQFT |
| 101      | 201 | 301 | 115.29        | 1241 | 9.75            | 105  | 125.04        | 1346 |
| 401      | 501 | 601 | 113.29        | 1241 | 9.73            | 103  | 123.04        | 1340 |
| 112      | 213 | 313 | 114.88        | 1237 | 9.75            | 105  | 124.63        | 1342 |
| 413      | 513 | 610 | 114.00        | 1237 | 9.13            | 103  | 124.03        | 1342 |