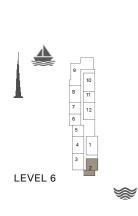

2 BEDROOM APARTMENT TYPE 1
BUILDING 1 - LEVEL 1, 2, 3, 4, 5 & 6

| UNIT NO. |     |     | SUITE<br>AREA |      | BALCONY<br>AREA |      | TOTAL<br>AREA |      |
|----------|-----|-----|---------------|------|-----------------|------|---------------|------|
|          |     |     | SQM           | SQFT | SQM             | SQFT | SQM           | SQFT |
| 101      | 201 | 301 | 115.29        | 1241 | 9.75            | 105  | 125.04        | 1346 |
| 401      | 501 | 601 | 113.29        | 1241 | 9.73            | 103  | 123.04        | 1340 |
| 112      | 213 | 313 | 114.88        | 1237 | 9.75            | 105  | 124.63        | 1342 |
| 413      | 513 | 610 | 114.00        | 1237 | 9.13            | 103  | 124.03        | 1342 |