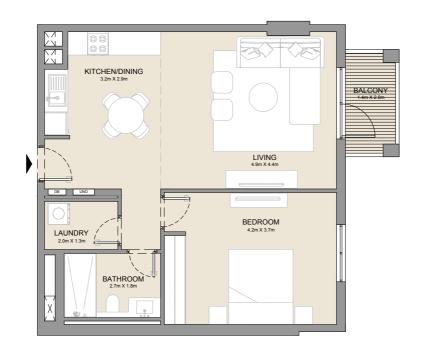

2 BEDROOM APARTMENT TYPE 1
BUILDING 1 - LEVEL 1, 2, 3, 4, 5 & 6

| UNIT NO. |     |     | SUITE<br>AREA |      | BALCONY<br>AREA |      | TOTAL<br>AREA |      |
|----------|-----|-----|---------------|------|-----------------|------|---------------|------|
|          |     |     | SQM           | SQFT | SQM             | SQFT | SQM           | SQFT |
| 101      | 201 | 301 | 115.29        | 1241 | 9.75            | 105  | 125.04        | 1346 |
| 401      | 501 | 601 | 113.29        | 1241 | 9.73            | 103  | 123.04        | 1340 |
| 112      | 213 | 313 | 114.88        | 1237 | 9.75            | 105  | 124.63        | 1342 |
| 413      | 513 | 610 | 114.00        | 1237 | 9.13            | 103  | 124.03        | 1342 |