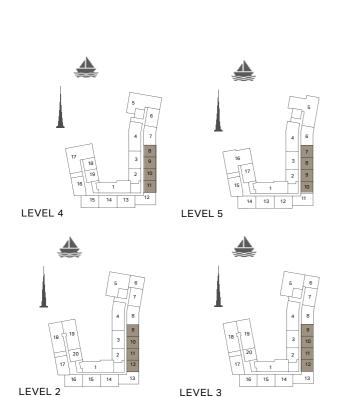

2 BEDROOM APARTMENT TYPE 2
BUILDING 1 - LEVEL 2, 3, 4 & 5

| LEVEL 4 | 8 7 6 1 5 4 2 3 3        | LEV<br><i></i> | 7 6 1 5 4 2 EL 5            | * |
|---------|--------------------------|----------------|-----------------------------|---|
|         | 11 12 13 13 10 14 9 15 8 |                | 11 12 12 13 13 10 14 9 15 8 |   |
| LEVEL 2 | 6 1 5 4 2 3              | <b>ĕ</b> LEV   | /EL 3                       |   |