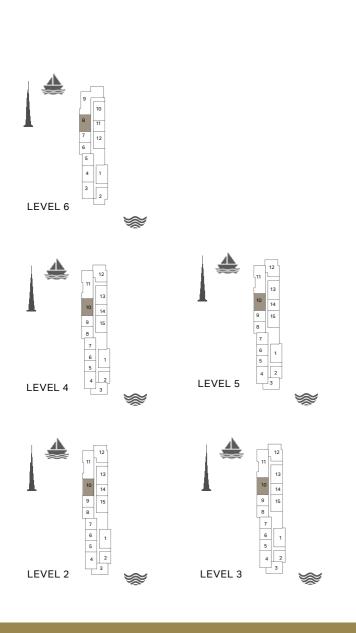

2 BEDROOM APARTMENT TYPE 2
BUILDING 1 - LEVEL 2, 3, 4 & 5

| LEVEL 4 | 8 7 6 1 5 4 2 3 3        | LEV<br><i></i> | 7 6 1 5 4 2 EL 5            | * |
|---------|--------------------------|----------------|-----------------------------|---|
|         | 11 12 13 13 10 14 9 15 8 |                | 11 12 12 13 13 10 14 9 15 8 |   |
| LEVEL 2 | 6 1 5 4 2 3              | <b>ĕ</b> LEV   | /EL 3                       |   |