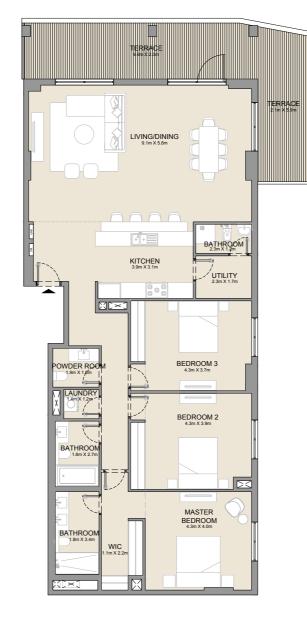

BUILDING 2 - LEVEL 2, 3, 4 & 5

| UNIT NO. |     | SUITE<br>AREA |        | BALCONY<br>AREA |       | TOTAL<br>AREA |        |      |
|----------|-----|---------------|--------|-----------------|-------|---------------|--------|------|
|          |     | SQM           | SQFT   | SQM             | SQFT  | SQM           | SQFT   |      |
| 204      | 304 | 404           | 169.34 | 1823            | 15.58 | 168           | 184.92 | 1990 |
| 504      |     |               | 103.34 | 1023            | 13.36 | 100           | 104.92 | 1990 |