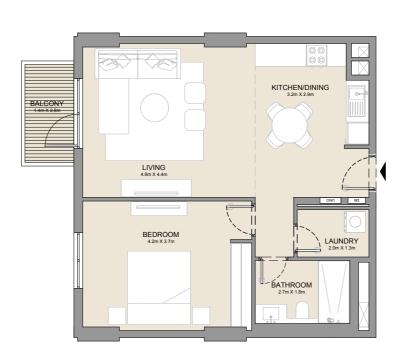

1 BEDROOM APARTMENT TYPE 2
BUILDING 1 - LEVEL 2, 3, 4 & 5

LEVEL 5

| UNIT NO. |     | SUITE<br>AREA |           | BALCONY<br>AREA |         | TOTAL<br>AREA |           |     |
|----------|-----|---------------|-----------|-----------------|---------|---------------|-----------|-----|
|          |     | SQM           | SQFT      | SQM             | SQFT    | SQM           | SQFT      |     |
| 203      | 303 | 403           | 04 02     | 04.00 040       |         | 49            | 89.40     | 962 |
| 503      |     |               | 84.83 913 |                 | 4.57 49 |               | 09.40 902 |     |