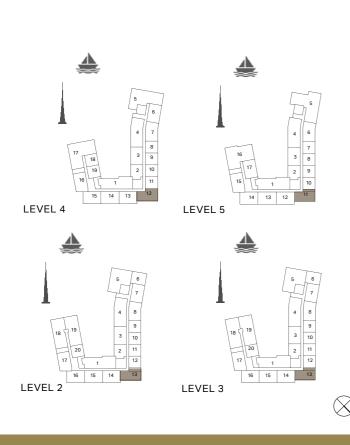

1 BEDROOM APARTMENT TYPE 2
BUILDING 1 - LEVEL 2, 3, 4 & 5

LEVEL 5

| UNIT NO. |     | SUITE<br>AREA |           | BALCONY<br>AREA |         | TOTAL<br>AREA |           |     |
|----------|-----|---------------|-----------|-----------------|---------|---------------|-----------|-----|
|          |     | SQM           | SQFT      | SQM             | SQFT    | SQM           | SQFT      |     |
| 203      | 303 | 403           | 04 02     | 04.00 040       |         | 49            | 89.40     | 962 |
| 503      |     |               | 84.83 913 |                 | 4.57 49 |               | 09.40 902 |     |

LEVEL 4

| UNIT NO. | SUITE<br>AREA |      | BALCONY<br>AREA |      | TOTAL<br>AREA |      |
|----------|---------------|------|-----------------|------|---------------|------|
|          | SQM           | SQFT | SQM             | SQFT | SQM           | SQFT |
| 105      | 68.83         | 741  | 15.75           | 170  | 84.58         | 910  |

2 BEDROOM APARTMENT TYPE 2
BUILDING 1 - LEVEL 2, 3, 4 & 5

| LEVEL 4 | 8 7 6 1 5 4 2 3 3        | LEV<br><i></i> | 7 6 1 5 4 2 EL 5            | * |
|---------|--------------------------|----------------|-----------------------------|---|
|         | 11 12 13 13 10 14 9 15 8 |                | 11 12 12 13 13 10 14 9 15 8 |   |
| LEVEL 2 | 6 1 5 4 2 3              | <b>ĕ</b> LEV   | /EL 3                       |   |