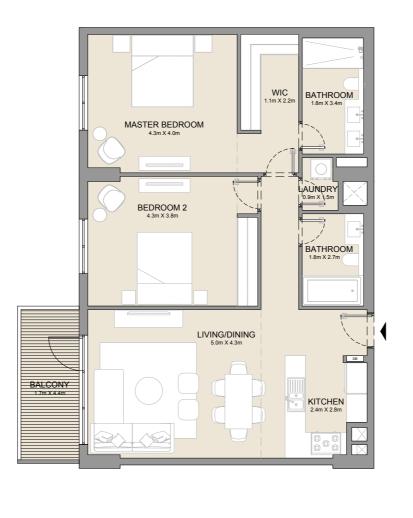

| UNIT NO. | SUITE<br>AREA |      | BALCONY<br>AREA |      | TOTAL<br>AREA |      |
|----------|---------------|------|-----------------|------|---------------|------|
|          | SQM           | SQFT | SQM             | SQFT | SQM           | SQFT |
| 103      | 84.83         | 913  | 17.11           | 184  | 101.94        | 1097 |