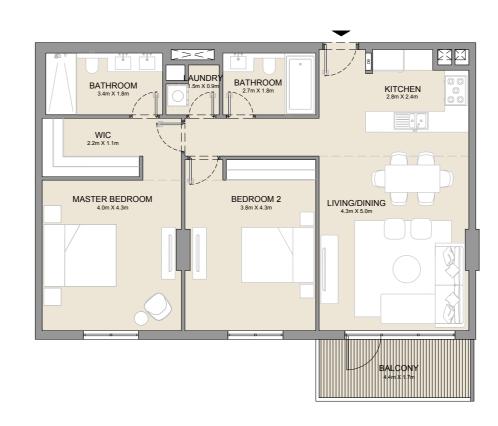

111 67 | 1202          | 0.75 | 105             | 121 /2 | 1307          |  |
| 515 |          |     | 111.07 |               | 9.75 | 105             | 121.42 |               |  |



BUILDING 2 - LEVEL 1, 2, 3, 4 & 5





| ι   | JNIT NO     | ) <u>.</u> |        | SUITE<br>AREA |      | BALCONY<br>AREA |        | TOTAL<br>AREA |  |
|-----|-------------|------------|--------|---------------|------|-----------------|--------|---------------|--|
|     |             |            | SQM    | SQFT          | SQM  | SQFT            | SQM    | SQFT          |  |
| 115 | 514         |            | 104.75 | 1128          | 8.81 | 95              | 113.56 | 1222          |  |
| 216 | 216 316 415 |            | 104.76 | 1128          | 8.81 | 95              | 113.57 | 1222          |  |















| l   | UNIT NO. |     | SUITE<br>AREA |      | BALCONY<br>AREA |      | TOTAL<br>AREA |      |
|-----|----------|-----|---------------|------|-----------------|------|---------------|------|
|     |          |     | SQM           | SQFT | SQM             | SQFT | SQM           | SQFT |
| 214 | 314      | 413 | 104.55        | 1125 | 8.44            | 91   | 112.99        | 1216 |
| 512 |          |     | 104.55        | 1123 | 0.44            | 91   | 112.99        | 1210 |
| 215 | 315      | 414 | 104.50        | 1125 | 8.44            | 91   | 112.94        | 1216 |
| 513 |          |     | 104.50        | 1123 | 0.44            | 91   | 112.34        | 1210 |













| l   | JNIT NO |     | SUITE<br>AREA |      | BALCONY<br>AREA |      | TOTAL<br>AREA |      |
|-----|---------