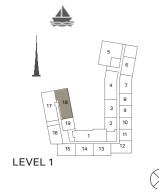

BUILDING 2

| UNIT NO. |     | SUITE<br>AREA |        | BALCONY<br>AREA |       | TOTAL<br>AREA |        |      |
|----------|-----|---------------|--------|-----------------|-------|---------------|--------|------|
|          |     |               | SQM    | SQFT            | SQM   | SQFT          | SQM    | SQFT |
| 101      | 201 | 301           | 182.16 | 1961            | 26.96 | 290           | 209.12 | 2251 |
| 401      | 501 |               | 102.10 | 1901            | 20.90 | 290           | 209.12 | 2231 |