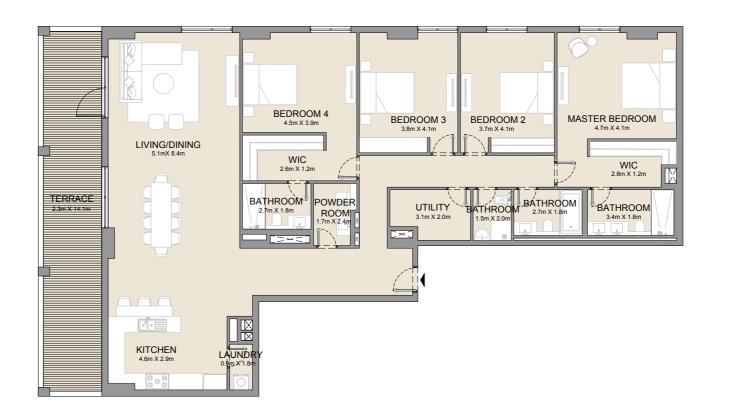

| UNIT NO. | SUITE<br>AREA |      | BALCONY<br>AREA |      | TOTAL<br>AREA |      |
|----------|---------------|------|-----------------|------|---------------|------|
|          | SQM           | SQFT | SQM             | SQFT | SQM           | SQFT |
| 118      | 180.05        | 1938 | 38.45           | 414  | 218.50        | 2352 |