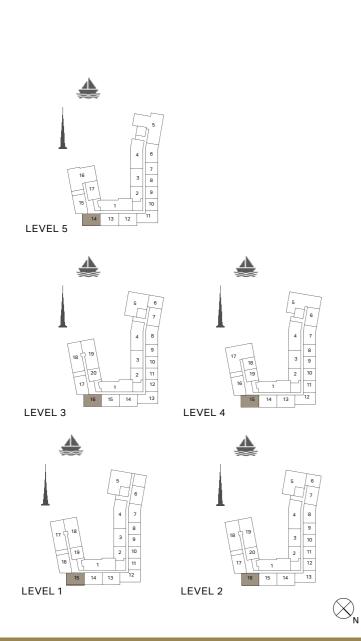

2 BEDROOM APARTMENT TYPE 2
BUILDING 1 - LEVEL 2, 3, 4 & 5

| LEVEL 4 | 8 7 6 1 5 4 2 3 3        | LEV<br><i></i> | 7 6 1 5 4 2 EL 5            | * |
|---------|--------------------------|----------------|-----------------------------|---|
|         | 11 12 13 13 10 14 9 15 8 |                | 11 12 12 13 13 10 14 9 15 8 |   |
| LEVEL 2 | 6 1 5 4 2 3              | <b>ĕ</b> LEV   | /EL 3                       |   |

BUILDING 2 - LEVEL 2, 3, 4 & 5

| 15 14 13 12                              | LEVEL 5                                   |
|------------------------------------------|-------------------------------------------|
|                                          |                                           |
| 5 6 7 7 4 8 9 10 20 2 111 12 16 15 14 13 | 18 19 3 10 2 11 12 12 16 15 14 13 LEVEL 3 |