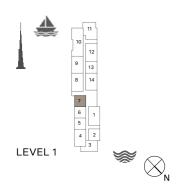

| SQFT |
| 106      | 68.83         | 741  | 15.75           | 170  | 84.58         | 910  |







| UNIT NO. |     | SUITE<br>AREA |       | BALCONY<br>AREA |      | TOTAL<br>AREA |       |      |
|----------|-----|---------------|-------|-----------------|------|---------------|-------|------|
|          |     |               | SQM   | SQFT            | SQM  | SQFT          | SQM   | SQFT |
| 206      | 306 | 406           | 68.82 | 741             | 4.57 | 49            | 73.39 | 790  |
| 506      |     |               | 00.02 | 741             | 4.57 | 73            | 13.39 | 130  |
| 208      | 308 | 408           | 69.19 | 745             | 4.57 | 49            | 73.76 | 794  |
| 508      | 606 |               | 09.19 | 743             | 4.37 | 43            | 73.70 | 7 34 |





| UNIT NO. | SU<br>AR | 11.7 | BALCONY<br>AREA |      | TOTAL<br>AREA |      |
|----------|----------|------|-----------------|------|---------------|------|
|          | SQM      | SQFT | SQM             | SQFT | SQM           | SQFT |
| 107      | 68.83    | 741  | 15.70           | 169  | 84.53         | 910  |







| ι   | UNIT NO. |     | SUITE<br>AREA |      | BALCONY<br>AREA |      | TOTAL<br>AREA |      |
|-----|----------|-----|---------------|------|-----------------|------|---------------|------|
|     |          |     | SQM           | SQFT | SQM             | SQFT | SQM           | SQFT |
| 207 | 307      | 407 | 68.82         | 741  | 5.32            | 57   | 74.14         | 798  |
| 507 | 605      |     | 00.02         | 741  | 3.32            | 31   | 74.14         | 19