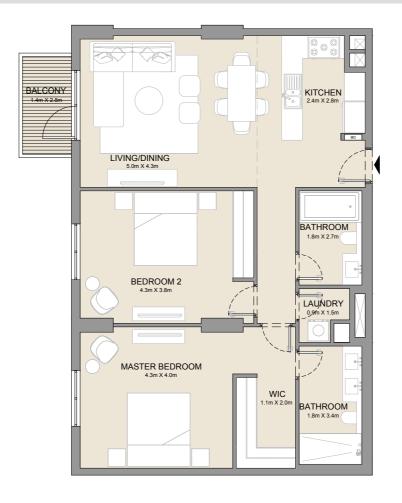

2 BEDROOM APARTMENT TYPE 1
BUILDING 1 - LEVEL 1, 2, 3, 4, 5 & 6

| UNIT NO. |     |     | SUITE<br>AREA |      | BALCONY<br>AREA |      | TOTAL<br>AREA |      |
|----------|-----|-----|---------------|------|-----------------|------|---------------|------|
|          |     |     | SQM           | SQFT | SQM             | SQFT | SQM           | SQFT |
| 101      | 201 | 301 | 115.29        | 1241 | 9.75            | 105  | 125.04        | 1346 |
| 401      | 501 | 601 | 113.29        | 1241 | 9.73            | 103  | 123.04        | 1340 |
| 112      | 213 | 313 | 114.88        | 1237 | 9.75            | 105  | 124.63        | 1342 |
| 413      | 513 | 610 | 114.00        | 1237 | 9.13            | 103  | 124.03        | 1342 |