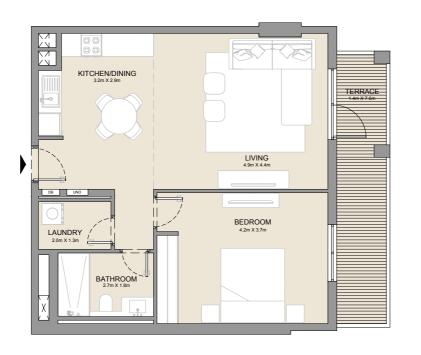

## LA CÔTE BUILDING 2

1 BEDROOM APARTMENT TYPE 1
BUILDING 2 - LEVEL 2, 3, 4 & 5

| Ų   | UNIT NO. |     |       | ITE<br>EA | BALCONY<br>AREA |      | TOTAL<br>AREA |      |
|-----|----------|-----|-------|-----------|-----------------|------|---------------|------|
|     |          |     |       | SQFT      | SQM             | SQFT | SQM           | SQFT |
| 209 | 210      | 211 |       |           | 4.57 49         |      | 73.40         | 790  |
| 212 | 309      | 310 |       |           |                 |      |               |      |
| 311 | 312      | 408 | 68.83 | 741       |                 | 49   |               |      |
| 409 | 410      | 411 | 00.03 | 741       | 4.57            | 49   | 73.40         |      |
| 507 | 508      | 509 |       |           |                 |      |               |      |
| 510 |          |     |       |           |                 |      |               |      |