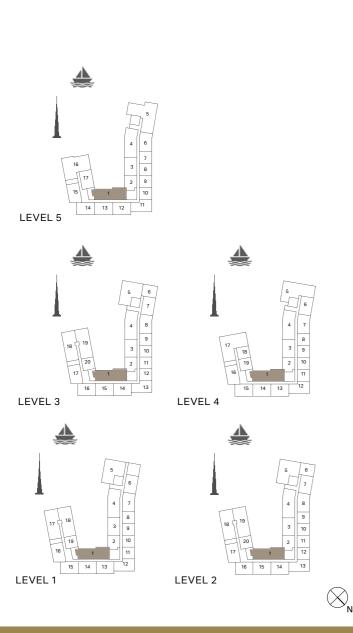

1 BEDROOM APARTMENT TYPE 2
BUILDING 1 - LEVEL 2, 3, 4 & 5

LEVEL 5

| UNIT NO. |     | SUITE<br>AREA |           | BALCONY<br>AREA |         | TOTAL<br>AREA |           |     |
|----------|-----|---------------|-----------|-----------------|---------|---------------|-----------|-----|
|          |     | SQM           | SQFT      | SQM             | SQFT    | SQM           | SQFT      |     |
| 203      | 303 | 403           | 04 02     | 04.00 040       |         | 49            | 89.40     | 962 |
| 503      |     |               | 84.83 913 |                 | 4.57 49 |               | 09.40 902 |     |

2 BEDROOM APARTMENT TYPE 2
BUILDING 1 - LEVEL 2, 3, 4 & 5

| LEVEL 4 | 8 7 6 1 5 4 2 3 3        | LEV<br><i></i> | 7 6 1 5 4 2 EL 5            | * |
|---------|--------------------------|----------------|-----------------------------|---|
|         | 11 12 13 13 10 14 9 15 8 |                | 11 12 12 13 13 10 14 9 15 8 |   |
| LEVEL 2 | 6 1 5 4 2 3              | <b>ĕ</b> LEV   | /EL 3                       |   |