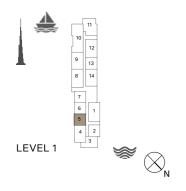

1 BEDROOM APARTMENT TYPE 2
BUILDING 1 - LEVEL 2, 3, 4 & 5

LEVEL 5

| UNIT NO. |     | SUITE<br>AREA |           | BALCONY<br>AREA |         | TOTAL<br>AREA |           |     |
|----------|-----|---------------|-----------|-----------------|---------|---------------|-----------|-----|
|          |     | SQM           | SQFT      | SQM             | SQFT    | SQM           | SQFT      |     |
| 203      | 303 | 403           | 04 02     | 04.00 040       |         | 49            | 89.40     | 962 |
| 503      |     |               | 84.83 913 |                 | 4.57 49 |               | 09.40 902 |     |