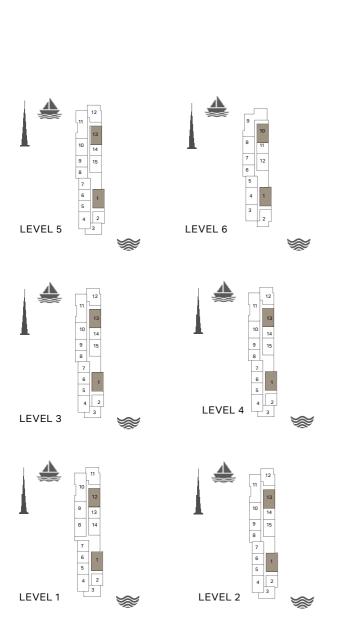

2 BEDROOM APARTMENT TYPE 2
BUILDING 1 - LEVEL 2, 3, 4 & 5

| LEVEL 4 | 8 7 6 1 5 4 2 3 3        | LEV<br><i></i> | 7 6 1 5 4 2 EL 5            | * |
|---------|--------------------------|----------------|-----------------------------|---|
|         | 11 12 13 13 10 14 9 15 8 |                | 11 12 12 13 13 10 14 9 15 8 |   |
| LEVEL 2 | 6 1 5 4 2 3              | <b>ĕ</b> LEV   | /EL 3                       |   |

 $\bigotimes_{N}$ 

| UNIT NO. |     | SUITE<br>AREA |        | BALCONY<br>AREA |      | TOTAL<br>AREA |        |      |
|----------|-----|---------------|--------|-----------------|------|---------------|--------|------|
|          |     | SQM           | SQFT   | SQM             | SQFT | SQM           | SQFT   |      |
| 204      | 304 | 404           | 104.59 | 1126            | 8.44 | 91            | 113.03 | 1217 |
| 504      |     |               | 104.59 | 1120            | 0.44 | 91            | 113.03 | 1217 |