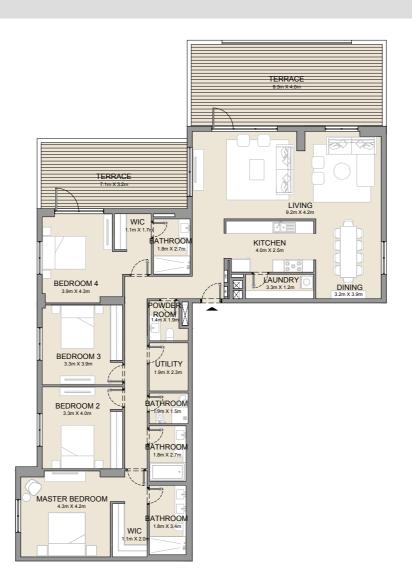

BEDROOM 4.2m X 4.0m

WIC 1.2m X 2.2m

| UNIT NO. | SUITE<br>AREA |      | BALCONY<br>AREA |      | TOTAL<br>AREA |      |
|----------|---------------|------|-----------------|------|---------------|------|
|          | SQM           | SQFT | SQM             | SQFT | SQM           | SQFT |
| 516      | 241.46        | 2599 | 53.16           | 572  | 294.62        | 3171 |