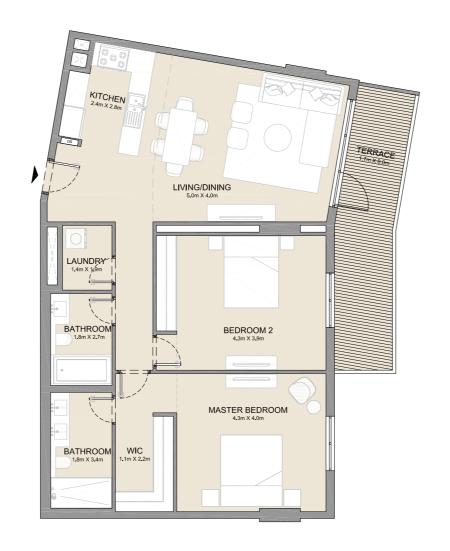

| UNIT NO. | SU<br>AR | 11.7 | BALCONY<br>AREA |      | TOTAL<br>AREA |      |
|----------|----------|------|-----------------|------|---------------|------|
|          | SQM      | SQFT | SQM             | SQFT | SQM           | SQFT |
| 107      | 68.83    | 741  | 15.70           | 169  | 84.53         | 910  |