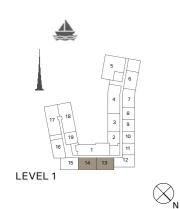

| UNIT NO. |     | SUITE<br>AREA |        | BALCONY<br>AREA |      | TOTAL<br>AREA |        |      |
|----------|-----|---------------|--------|-----------------|------|---------------|--------|------|
|          |     | SQM           | SQFT   | SQM             | SQFT | SQM           | SQFT   |      |
| 114      | 215 | 315           | 104 50 | 1125            | ΩΛΛ  | 91            | 112.94 | 1216 |
| 415      | 515 | 612           | 104.50 | 1125            | 0.44 | 91            | 112.94 | 1210 |