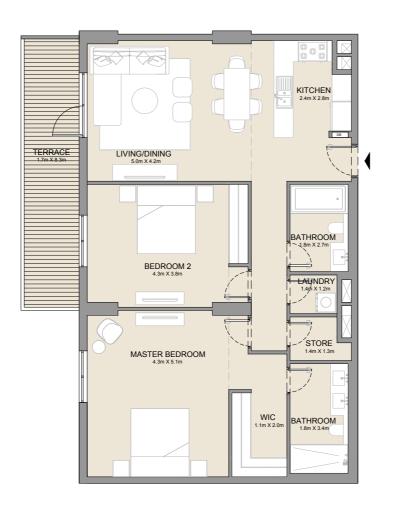

2 BEDROOM APARTMENT TYPE 1
BUILDING 1 - LEVEL 1, 2, 3, 4, 5 & 6

| UNIT NO. |     |     | SUITE<br>AREA |      | BALCONY<br>AREA |      | TOTAL<br>AREA |      |
|----------|-----|-----|---------------|------|-----------------|------|---------------|------|
|          |     |     | SQM           | SQFT | SQM             | SQFT | SQM           | SQFT |
| 101      | 201 | 301 | 115.29        | 1241 | 9.75            | 105  | 125.04        | 1346 |
| 401      | 501 | 601 | 113.29        | 1241 | 9.73            | 103  | 123.04        | 1340 |
| 112      | 213 | 313 | 114.88        | 1237 | 9.75            | 105  | 124.63        | 1342 |
| 413      | 513 | 610 | 114.00        | 1237 | 9.13            | 103  | 124.03        | 1342 |