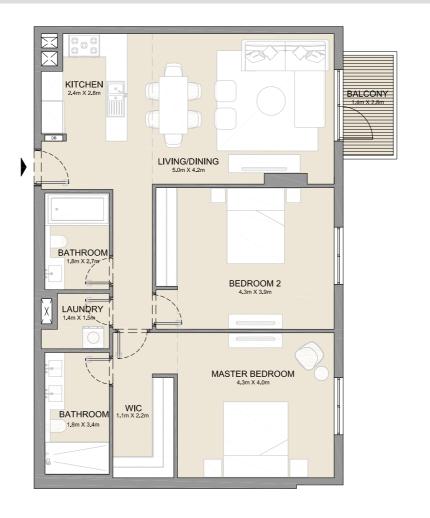

1 BEDROOM APARTMENT TYPE 2
BUILDING 1 - LEVEL 2, 3, 4 & 5

LEVEL 5

| UNIT NO. |     | SUITE<br>AREA |           | BALCONY<br>AREA |         | TOTAL<br>AREA |           |     |
|----------|-----|---------------|-----------|-----------------|---------|---------------|-----------|-----|
|          |     | SQM           | SQFT      | SQM             | SQFT    | SQM           | SQFT      |     |
| 203      | 303 | 403           | 04 02     | 04.00 040       |         | 49            | 89.40     | 962 |
| 503      |     |               | 84.83 913 |                 | 4.57 49 |               | 09.40 902 |     |