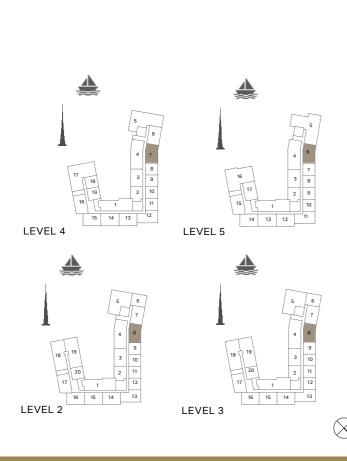

1 BEDROOM APARTMENT TYPE 2
BUILDING 1 - LEVEL 2, 3, 4 & 5

LEVEL 5

| UNIT NO. |     | SUITE<br>AREA |           | BALCONY<br>AREA |         | TOTAL<br>AREA |           |     |
|----------|-----|---------------|-----------|-----------------|---------|---------------|-----------|-----|
|          |     | SQM           | SQFT      | SQM             | SQFT    | SQM           | SQFT      |     |
| 203      | 303 | 403           | 04 02     | 04.00 040       |         | 49            | 89.40     | 962 |
| 503      |     |               | 84.83 913 |                 | 4.57 49 |               | 09.40 902 |     |

LEVEL 4

| UNIT NO. | SUITE<br>AREA |      | BALCONY<br>AREA |      | TOTAL<br>AREA |      |
|----------|---------------|------|-----------------|------|---------------|------|
|          | SQM           | SQFT | SQM             | SQFT | SQM           | SQFT |
| 105      | 68.83         | 741  | 15.75           | 170  | 84.58         | 910  |