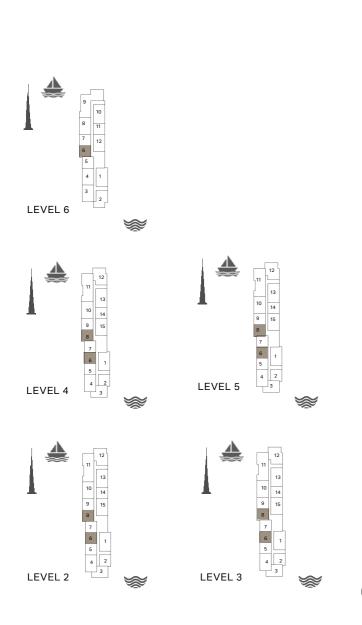

|                 |      |               |       |      |
| 305      | 309 | 314           |       |                 |      |               |       |      |
| 405      | 409 | 414           | 68.82 | 741             | 8.44 | 91            | 77.26 | 832  |
| 505      | 509 | 514           |       |                 |      |               |       |      |
| 607      | 611 |               |       |                 |      |               |       |      |







| UNIT NO. | SUITE<br>AREA |      | BALCONY<br>AREA |      | TOTAL<br>AREA |      |
|----------|---------------|------|-----------------|------|---------------|------|
|          | SQM           | SQFT | SQM             | SQFT | SQM           | SQFT |
| 106      | 68.83         | 741  | 15.75           | 170  | 84.58         | 910  |







| UNIT NO. |     | SUITE<br>AREA |       | BALCONY<br>AREA |      | TOTAL<br>AREA |       |      |
|----------|-----|---------------|-------|-----------------|------|---------------|-------|------|
|          |     |               | SQM   | SQFT            | SQM  | SQFT          | SQM   | SQFT |
| 206      | 306 | 406           | 68.82 | 741             | 4.57 | 49            | 73.39 | 790  |
| 506      |     |               | 00.02 | 741             | 4.57 | 73            | 13.39 | 130  |
| 208      | 308 | 408           | 69.19 | 745             | 4.57 | 49            | 73.76 | 794  |
| 508      | 606 |               | 09.19 | 743             | 4.37 | 43            | 73.70 | 7 34 |





| UNIT NO. | SU<br>AR | 11.7 | BALCONY<br>AREA |      | TOTAL<br>AREA |      |
|----------|-------