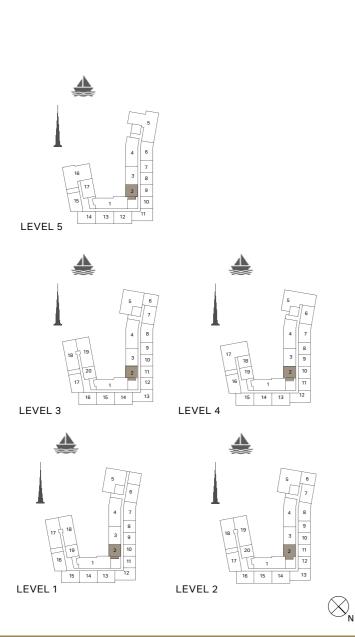

BUILDING 2 - LEVEL 2, 3, 4 & 5

| 15 14 13 12                              | LEVEL 5                                   |
|------------------------------------------|-------------------------------------------|
|                                          |                                           |
| 5 6 7 7 4 8 9 10 20 2 111 12 16 15 14 13 | 18 19 3 10 2 11 12 12 16 15 14 13 LEVEL 3 |