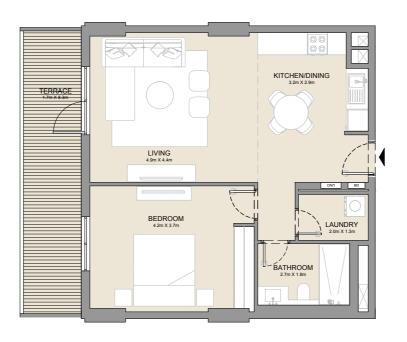

|
|----------|-----|---------------|-------|-----------------|------|---------------|-------|------|
|          |     |               | SQM   | SQFT            | SQM  | SQFT          | SQM   | SQFT |
|          | 113 |               | 68.83 | 741             | 8.44 | 91            | 77.27 | 832  |
| 205      | 209 | 214           |       |                 |      |               |       |      |
| 305      | 309 | 314           |       |                 |      |               |       |      |
| 405      | 409 | 414           | 68.82 | 741             | 8.44 | 91            | 77.26 | 832  |
| 505      | 509 | 514           |       |                 |      |               |       |      |
| 607      | 611 |               |       |                 |      |               |       |      |







| UNIT NO. | SUITE<br>AREA |      | BALCONY<br>AREA |      | TOTAL<br>AREA |      |
|----------|---------------|------|-----------------|------|---------------|------|
|          | SQM           | SQFT | SQM             | SQFT | SQM           | SQFT |
| 106      | 68.83         | 741  | 15.75           | 170  | 84.58         | 910  |







| UNIT NO. |     | SUITE<br>AREA |       | BALCONY<br>AREA |      | TOTAL<br>AREA |       |      |
|----------|-----|---------------|-------|-----------------|------|---------------|-------|------|
|          |     |               | SQM   | SQFT            | SQM  | SQFT          | SQM   | SQFT |
| 206      | 306 | 406           | 68.82 | 741             | 4.57 | 49            | 73.39 | 790  |
| 506      |     |               | 00.02 | 741