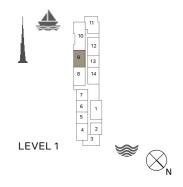

2 BEDROOM APARTMENT TYPE 1
BUILDING 1 - LEVEL 1, 2, 3, 4, 5 & 6

| UNIT NO. |     |     | SUITE<br>AREA |      | BALCONY<br>AREA |      | TOTAL<br>AREA |      |
|----------|-----|-----|---------------|------|-----------------|------|---------------|------|
|          |     |     | SQM           | SQFT | SQM             | SQFT | SQM           | SQFT |
| 101      | 201 | 301 | 115.29        | 1241 | 9.75            | 105  | 125.04        | 1346 |
| 401      | 501 | 601 | 113.29        | 1241 | 9.73            | 103  | 123.04        | 1340 |
| 112      | 213 | 313 | 114.88        | 1237 | 9.75            | 105  | 124.63        | 1342 |
| 413      | 513 | 610 | 114.00        | 1237 | 9.13            | 103  | 124.03        | 1342 |