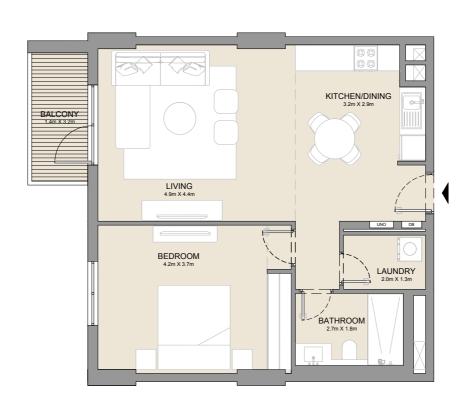

1 BEDROOM APARTMENT TYPE 2
BUILDING 1 - LEVEL 2, 3, 4 & 5

LEVEL 5

| UNIT NO. |     | SUITE<br>AREA |           | BALCONY<br>AREA |         | TOTAL<br>AREA |           |     |
|----------|-----|---------------|-----------|-----------------|---------|---------------|-----------|-----|
|          |     | SQM           | SQFT      | SQM             | SQFT    | SQM           | SQFT      |     |
| 203      | 303 | 403           | 04 02     | 04.00 040       |         | 49            | 89.40     | 962 |
| 503      |     |               | 84.83 913 |                 | 4.57 49 |               | 09.40 902 |     |

LEVEL 4

| UNIT NO. | SUITE<br>AREA |      | BALCONY<br>AREA |      | TOTAL<br>AREA |      |
|----------|---------------|------|-----------------|------|---------------|------|
|          | SQM           | SQFT | SQM             | SQFT | SQM           | SQFT |
| 105      | 68.83         | 741  | 15.75           | 170  | 84.58         | 910  |

| UNIT NO. |     | SUITE<br>AREA |       | BALCONY<br>AREA |      | TOTAL<br>AREA |       |      |
|----------|-----|---------------|-------|-----------------|------|---------------|-------|------|
|          |     |               | SQM   | SQFT            | SQM  | SQFT          | SQM   | SQFT |
|          | 113 |               | 68.83 | 741             | 8.44 | 91            | 77.27 | 832  |
| 205      | 209 | 214           |       |                 |      |               |       |      |
| 305      | 309 | 314           |       |                 |      |               |       |      |
| 405      | 409 | 414           | 68.82 | 741             | 8.44 | 91            | 77.26 | 832  |
| 505      | 509 | 514           |       |                 |      |               |       |      |
| 607      | 611 |               |       |                 |      |               |       |      |

| UNIT NO. | SUITE<br>AREA |      | BALCONY<br>AREA |      | TOTAL<br>AREA |      |
|----------|---------------|------|-----------------|------|---------------|------|
|          | SQM           | SQFT | SQM             | SQFT | SQM           | SQFT |
| 106      | 68.83         | 741  | 15.75           | 170  | 84.58         | 910  |

| UNIT NO. |     | SUITE<br>AREA |       | BALCONY<br>AREA |      | TOTAL<br>AREA |       |      |
|----------|-----|---------------|-------|-----------------|------|---------------|-------|------|
|          |     |               | SQM   | SQFT            | SQM  | SQFT          | SQM   | SQFT |
| 206      | 306 | 406           | 68.82 | 741             | 4.57 | 49            | 73.39 | 790  |
| 506      |     |               | 00.02 | 741             | 4.57 | 73            | 13.39 | 130  |
| 208      | 308 | 408           | 69.19 | 745             | 4.57 | 49            | 73.76 | 794  |
| 508      | 606 |               | 09.19 | 743             | 4.37 | 43            | 73.70 | 7 34 |

| UNIT NO. | SU<br>AR | 11.7 | BALCONY<br>AREA |      | TOTAL<br>AREA |      |
|----------|----------|------|-----------------|------|---------------|------|
|          | SQM      | SQFT | SQM             | SQFT | SQM           | SQFT |
| 107      | 68.83    | 741  | 15.70           | 169  | 84.53         | 910  |

| ι   | UNIT NO. |     | SUITE<br>AREA |      | BALCONY<br>AREA |      | TOTAL<br>AREA |      |
|-----|----------|-----|---------------|------|-----------------|------|---------------|------|
|     |          |     | SQM           | SQFT | SQM             | SQFT | SQM           | SQFT |
| 207 | 307      | 407 | 68.82         | 741  | 5.32            | 57   | 74.14         | 798  |
| 507 | 605      |     | 00.02         | 741  | 3.32            | 31   | 74.14         | 190  |