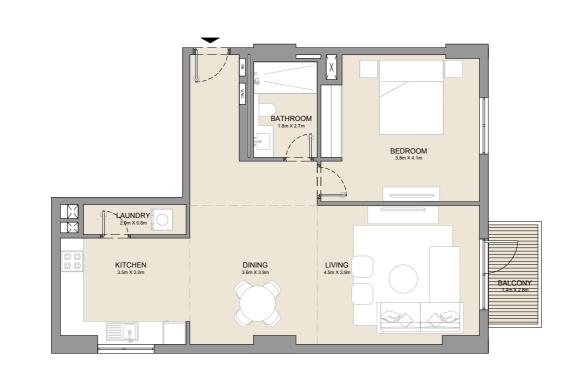

1 BEDROOM APARTMENT TYPE 2
BUILDING 1 - LEVEL 2, 3, 4 & 5

LEVEL 5

| UNIT NO. |     | SUITE<br>AREA |           | BALCONY<br>AREA |         | TOTAL<br>AREA |           |     |
|----------|-----|---------------|-----------|-----------------|---------|---------------|-----------|-----|
|          |     | SQM           | SQFT      | SQM             | SQFT    | SQM           | SQFT      |     |
| 203      | 303 | 403           | 04 02     | 04.00 040       |         | 49            | 89.40     | 962 |
| 503      |     |               | 84.83 913 |                 | 4.57 49 |               | 09.40 902 |     |