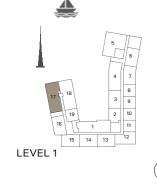

2 BEDROOM APARTMENT TYPE 2
BUILDING 1 - LEVEL 2, 3, 4 & 5

| LEVEL 4 | 8 7 6 1 5 4 2 3 3        | LEV<br><i></i> | 7 6 1 5 4 2 EL 5            | * |
|---------|--------------------------|----------------|-----------------------------|---|
|         | 11 12 13 13 10 14 9 15 8 |                | 11 12 12 13 13 10 14 9 15 8 |   |
| LEVEL 2 | 6 1 5 4 2 3              | <b>ĕ</b> LEV   | /EL 3                       |   |