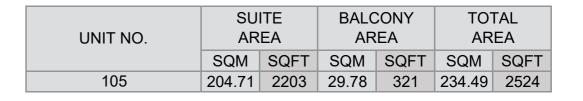

LEVEL 4

| UNIT NO. | SUITE<br>AREA |      | BALCONY<br>AREA |      | TOTAL<br>AREA |      |
|----------|---------------|------|-----------------|------|---------------|------|
|          | SQM           | SQFT | SQM             | SQFT | SQM           | SQFT |
| 105      | 68.83         | 741  | 15.75           | 170  | 84.58         | 910  |