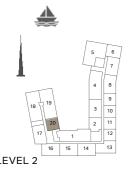

## LA CÔTE BUILDING 1

| l   | UNIT NO. |     | SUITE<br>AREA |      | BALCONY<br>AREA |      | TOTAL<br>AREA |      |
|-----|----------|-----|---------------|------|-----------------|------|---------------|------|
|     |          |     | SQM           | SQFT | SQM             | SQFT | SQM           | SQFT |
|     | 102      |     | 69.27         | 746  | 4.57            | 49   | 73.84         | 795  |
| 202 | 302      | 402 | 69.42         | 747  | 4.57            | 49   | 73.99         | 796  |
| 502 |          |     | 09.42         | 747  | 4.57            | 49   | 13.99         | 796  |

1 BEDROOM APARTMENT TYPE 2
BUILDING 1 - LEVEL 2, 3, 4 & 5

LEVEL 5

| UNIT NO. |     | SUITE<br>AREA |           | BALCONY<br>AREA |         | TOTAL<br>AREA |           |     |
|----------|-----|---------------|-----------|-----------------|---------|---------------|-----------|-----|
|          |     | SQM           | SQFT      | SQM             | SQFT    | SQM           | SQFT      |     |
| 203      | 303 | 403           | 04 02     | 04.00 040       |         | 49            | 89.40     | 962 |
| 503      |     |               | 84.83 913 |                 | 4.57 49 |               | 09.40 902 |     |