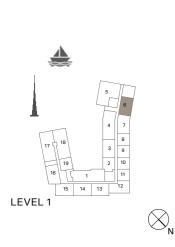

2 BEDROOM APARTMENT TYPE 1
BUILDING 1 - LEVEL 1, 2, 3, 4, 5 & 6

| UNIT NO. |     |     | SUITE<br>AREA |      | BALCONY<br>AREA |      | TOTAL<br>AREA |      |
|----------|-----|-----|---------------|------|-----------------|------|---------------|------|
|          |     |     | SQM           | SQFT | SQM             | SQFT | SQM           | SQFT |
| 101      | 201 | 301 | 115.29        | 1241 | 9.75            | 105  | 125.04        | 1346 |
| 401      | 501 | 601 | 113.29        | 1241 | 9.73            | 103  | 123.04        | 1340 |
| 112      | 213 | 313 | 114.88        | 1237 | 9.75            | 105  | 124.63        | 1342 |
| 413      | 513 | 610 | 114.00        | 1237 | 9.13            | 103  | 124.03        | 1342 |