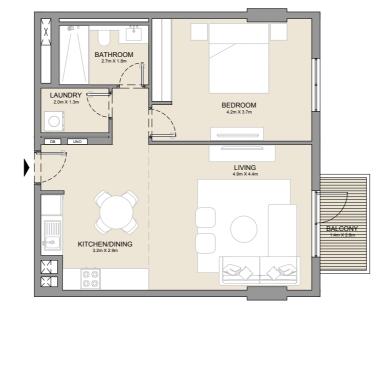

| UNIT NO. | SUITE<br>AREA |      | BALCONY<br>AREA |      | TOTAL<br>AREA |      |
|----------|---------------|------|-----------------|------|---------------|------|
|          | SQM           | SQFT | SQM             | SQFT | SQM           | SQFT |
| 106      | 68.83         | 741  | 15.75           | 170  | 84.58         | 910  |