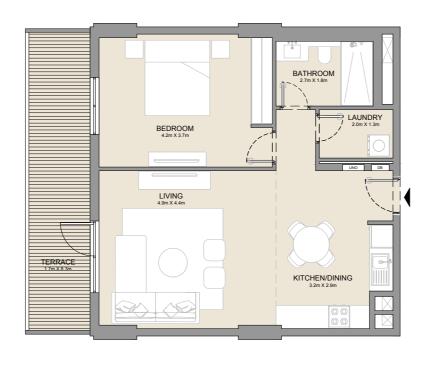

1 BEDROOM APARTMENT TYPE 2
BUILDING 1 - LEVEL 2, 3, 4 & 5

LEVEL 5

| UNIT NO. |     | SUITE<br>AREA |           | BALCONY<br>AREA |         | TOTAL<br>AREA |           |     |
|----------|-----|---------------|-----------|-----------------|---------|---------------|-----------|-----|
|          |     | SQM           | SQFT      | SQM             | SQFT    | SQM           | SQFT      |     |
| 203      | 303 | 403           | 04 02     | 04.00 040       |         | 49            | 89.40     | 962 |
| 503      |     |               | 84.83 913 |                 | 4.57 49 |               | 09.40 902 |     |