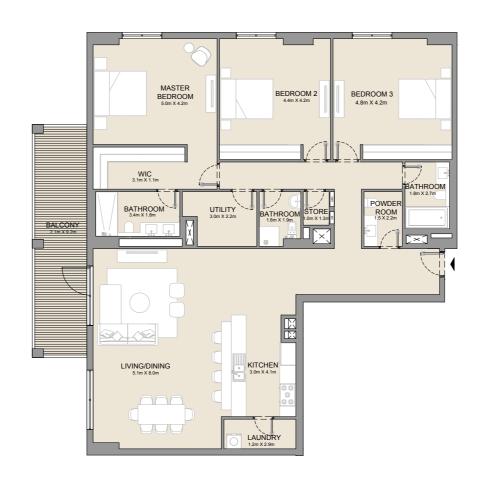

LEVEL 4

| UNIT NO. | SUITE<br>AREA |      | BALCONY<br>AREA |      | TOTAL<br>AREA |      |
|----------|---------------|------|-----------------|------|---------------|------|
|          | SQM           | SQFT | SQM             | SQFT | SQM           | SQFT |
| 105      | 68.83         | 741  | 15.75           | 170  | 84.58         | 910  |