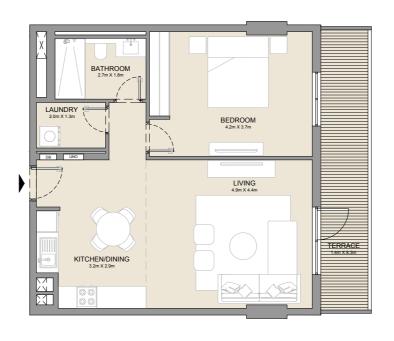

| UNIT NO. | SUITE<br>AREA |      | BALCONY<br>AREA |      | TOTAL<br>AREA |      |
|----------|---------------|------|-----------------|------|---------------|------|
|          | SQM           | SQFT | SQM             | SQFT | SQM           | SQFT |
| 108      | 113.48        | 1221 | 15.75           | 170  | 129.23        | 1391 |