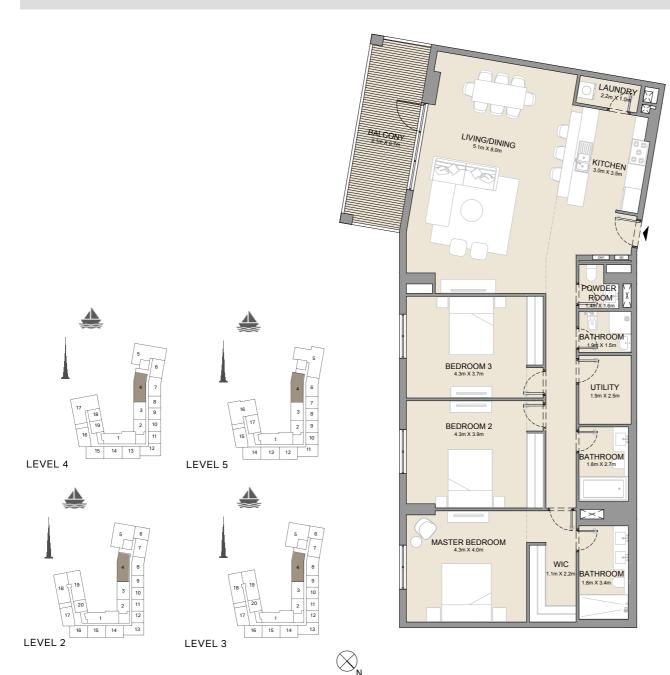

| l   | UNIT NO. |     | SUITE<br>AREA |      | BALCONY<br>AREA |      | TOTAL<br>AREA |      |
|-----|----------|-----|---------------|------|-----------------|------|---------------|------|
|     |          |     | SQM           | SQFT | SQM             | SQFT | SQM           | SQFT |
| 214 | 314      | 413 | 104.55        | 1125 | 8.44            | 91   | 112.99        | 1216 |
| 512 |          |     | 104.55        | 1123 | 0.44            | 91   | 112.99        | 1210 |
| 215 | 315      | 414 | 104.50        | 1125 | 8.44            | 91   | 112.94        | 1216 |
| 513 |          |     | 104.50        | 1123 | 0.44            | 91   | 112.34        | 1210 |

| l   | JNIT NO |     | SUITE<br>AREA |      | BALCONY<br>AREA |      | TOTAL<br>AREA |      |
|-----|---------|-----|---------------|------|-----------------|------|---------------|------|
|     |         |     | SQM           | SQFT | SQM             | SQFT | SQM           | SQFT |
| 213 | 313     | 412 | 108.44        | 1167 | 8.66            | 93   | 117.10        | 1260 |
| 511 |         |     | 100.44        | 1107 | 0.00            | 93   | 117.10        | 1200 |