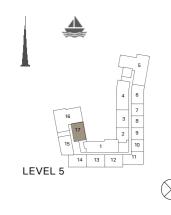

1 BEDROOM APARTMENT TYPE 2
BUILDING 1 - LEVEL 2, 3, 4 & 5

LEVEL 5

| UNIT NO. |     | SUITE<br>AREA |           | BALCONY<br>AREA |         | TOTAL<br>AREA |           |     |
|----------|-----|---------------|-----------|-----------------|---------|---------------|-----------|-----|
|          |     | SQM           | SQFT      | SQM             | SQFT    | SQM           | SQFT      |     |
| 203      | 303 | 403           | 04 02     | 04.00 040       |         | 49            | 89.40     | 962 |
| 503      |     |               | 84.83 913 |                 | 4.57 49 |               | 09.40 902 |     |