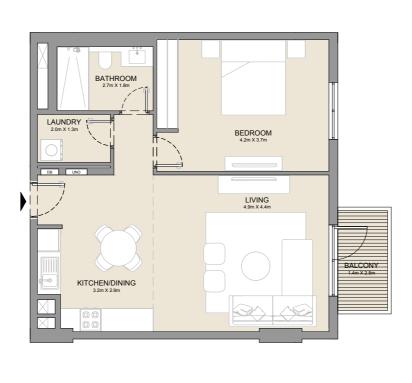

1 BEDROOM APARTMENT TYPE 2
BUILDING 1 - LEVEL 2, 3, 4 & 5

LEVEL 5

| UNIT NO. |     | SUITE<br>AREA |           | BALCONY<br>AREA |         | TOTAL<br>AREA |           |     |
|----------|-----|---------------|-----------|-----------------|---------|---------------|-----------|-----|
|          |     | SQM           | SQFT      | SQM             | SQFT    | SQM           | SQFT      |     |
| 203      | 303 | 403           | 04 02     | 04.00 040       |         | 49            | 89.40     | 962 |
| 503      |     |               | 84.83 913 |                 | 4.57 49 |               | 09.40 902 |     |