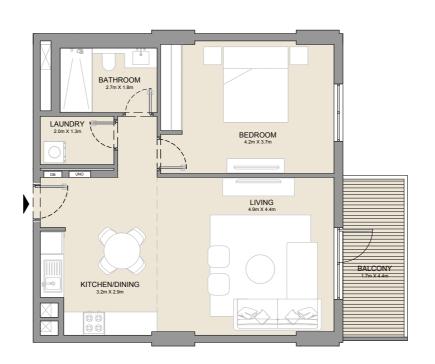

|
|----------|-----|---------------|-----------|-----------------|---------|---------------|-----------|-----|
|          |     | SQM           | SQFT      | SQM             | SQFT    | SQM           | SQFT      |     |
| 203      | 303 | 403           | 04 02     | 04.00 040       |         | 49            | 89.40     | 962 |
| 503      |     |               | 84.83 913 |                 | 4.57 49 |               | 09.40 902 |     |



LEVEL 4





| UNIT NO. | SUITE<br>AREA |      | BALCONY<br>AREA |      | TOTAL<br>AREA |      |
|----------|---------------|------|-----------------|------|---------------|------|
|          | SQM           | SQFT | SQM             | SQFT | SQM           | SQFT |
| 105      | 68.83         | 741  | 15.75           | 170  | 84.58         | 910  |







| UNIT NO. |     | SUITE<br>AREA |       | BALCONY<br>AREA |      | TOTAL<br>AREA |       |      |
|----------|-----|---------------|-------|-----------------|------|---------------|-------|------|
|          |     |               | SQM   | SQFT            | SQM  | SQFT          | SQM   | SQFT |
|          | 113 |               | 68.83 | 741             | 8.44 | 91            | 77.27 | 832  |
| 205      | 209 | 214           |       |                 |      |               |       |      |
| 305      | 309 | 314           |       |                 |      |               |       |      |
| 405      | 409 | 414           | 68.82 | 741             | 8.44 | 91            | 77.26 | 832  |
| 505      | 509 | 514           |       |                 |      |               |       |      |
| 607