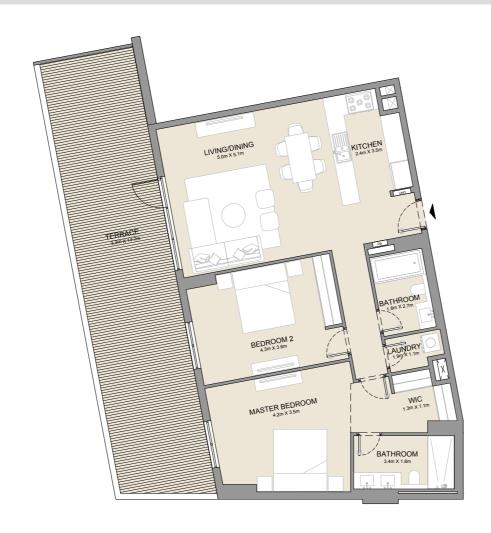

LEVEL 4

| UNIT NO. | SUITE<br>AREA |      | BALCONY<br>AREA |      | TOTAL<br>AREA |      |
|----------|---------------|------|-----------------|------|---------------|------|
|          | SQM           | SQFT | SQM             | SQFT | SQM           | SQFT |
| 105      | 68.83         | 741  | 15.75           | 170  | 84.58         | 910  |