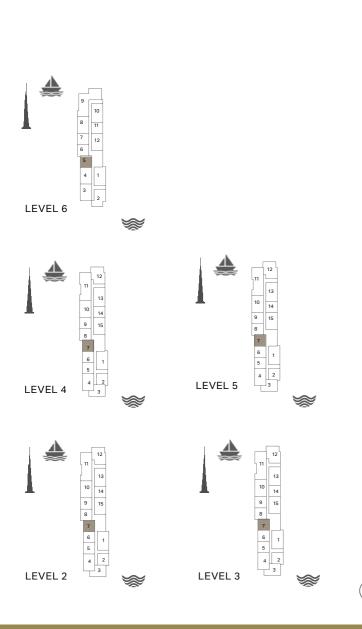

1 BEDROOM APARTMENT TYPE 2
BUILDING 1 - LEVEL 2, 3, 4 & 5

LEVEL 5

| UNIT NO. |     | SUITE<br>AREA |           | BALCONY<br>AREA |         | TOTAL<br>AREA |           |     |
|----------|-----|---------------|-----------|-----------------|---------|---------------|-----------|-----|
|          |     | SQM           | SQFT      | SQM             | SQFT    | SQM           | SQFT      |     |
| 203      | 303 | 403           | 04 02     | 04.00 040       |         | 49            | 89.40     | 962 |
| 503      |     |               | 84.83 913 |                 | 4.57 49 |               | 09.40 902 |     |

LEVEL 4

| UNIT NO. | SUITE<br>AREA |      | BALCONY<br>AREA |      | TOTAL<br>AREA |      |
|----------|---------------|------|-----------------|------|---------------|------|
|          | SQM           | SQFT | SQM             | SQFT | SQM           | SQFT |
| 105      | 68.83         | 741  | 15.75           | 170  | 84.58         | 910  |

| UNIT NO. |     | SUITE<br>AREA |       | BALCONY<br>AREA |      | TOTAL<br>AREA |       |      |
|----------|-----|---------------|-------|-----------------|------|---------------|-------|------|
|          |     |               | SQM   | SQFT            | SQM  | SQFT          | SQM   | SQFT |
|          | 113 |               | 68.83 | 741             | 8.44 | 91            | 77.27 | 832  |
| 205      | 209 | 214           |       |                 |      |               |       |      |
| 305      | 309 | 314           |       |                 |      |               |       |      |
| 405      | 409 | 414           | 68.82 | 741             | 8.44 | 91            | 77.26 | 832  |
| 505      | 509 | 514           |       |                 |      |               |       |      |
| 607      | 611 |               |       |                 |      |               |       |      |

| UNIT NO. | SUITE<br>AREA |      | BALCONY<br>AREA |      | TOTAL<br>AREA |      |
|----------|---------------|------|-----------------|------|---------------|------|
|          | SQM           | SQFT | SQM             | SQFT | SQM           | SQFT |
| 106      | 68.83         | 741  | 15.75           | 170  | 84.58         | 910  |

| UNIT NO. |     | SUITE<br>AREA |       | BALCONY<br>AREA |      | TOTAL<br>AREA |       |      |
|----------|-----|---------------|-------|-----------------|------|---------------|-------|------|
|          |     |               | SQM   | SQFT            | SQM  | SQFT          | SQM   | SQFT |
| 206      | 306 | 406           | 68.82 | 741             | 4.57 | 49            | 73.39 | 790  |
| 506      |     |               | 00.02 | 741             | 4.57 | 73            | 13.39 | 130  |
| 208      | 308 | 408           | 69.19 | 745             | 4.57 | 49            | 73.76 | 794  |
| 508      | 606 |               | 09.19 | 743             | 4.37 | 43            | 73.70 | 7 34 |

| UNIT NO. | SU<br>AR | 11.7 | BALCONY<br>AREA |      | TOTAL<br>AREA |      |
|----------|----------|------|-----------------|------|---------------|------|
|          | SQM      | SQFT | SQM             | SQFT | SQM           | SQFT |
| 107      | 68.83    | 741  | 15.70           | 169  | 84.53         | 910  |

| ι   | UNIT NO. |     | SUITE<br>AREA |      | BALCONY<br>AREA |      | TOTAL<br>AREA |      |
|-----|----------|-----|---------------|------|-----------------|------|---------------|------|
|     |          |     | SQM           | SQFT | SQM             | SQFT | SQM           | SQFT |
| 207 | 307      | 407 | 68.82         | 741  | 5.32            | 57   | 74.14         | 798  |
| 507 | 605      |     | 00.02         | 741  | 3.32            | 31   | 74.14         | 190  |