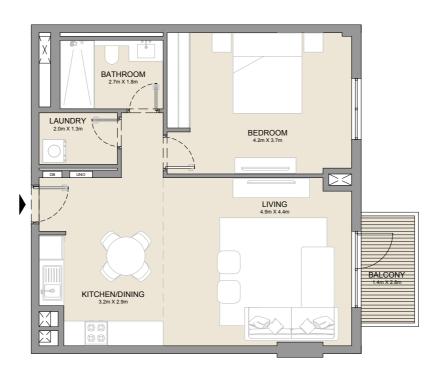

## LA CÔTE BUILDING 2

1 BEDROOM APARTMENT TYPE 1
BUILDING 2 - LEVEL 2, 3, 4 & 5

| Ų   | UNIT NO. |     |       | ITE<br>EA | BALCONY<br>AREA |      | TOTAL<br>AREA |      |
|-----|----------|-----|-------|-----------|-----------------|------|---------------|------|
|     |          |     |       | SQFT      | SQM             | SQFT | SQM           | SQFT |
| 209 | 210      | 211 |       |           | 4.57 49         |      | 73.40         | 790  |
| 212 | 309      | 310 |       |           |                 |      |               |      |
| 311 | 312      | 408 | 68.83 | 741       |                 | 49   |               |      |
| 409 | 410      | 411 | 00.03 | 741       | 4.57            | 49   | 73.40         |      |
| 507 | 508      | 509 |       |           |                 |      |               |      |
| 510 |          |     |       |           |                 |      |               |      |