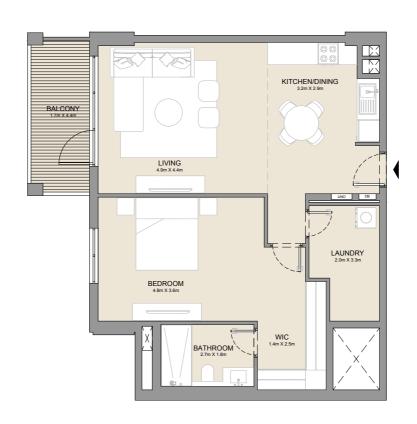

1 BEDROOM APARTMENT TYPE 2
BUILDING 1 - LEVEL 2, 3, 4 & 5

LEVEL 5

| UNIT NO. |     | SUITE<br>AREA |           | BALCONY<br>AREA |         | TOTAL<br>AREA |           |     |
|----------|-----|---------------|-----------|-----------------|---------|---------------|-----------|-----|
|          |     | SQM           | SQFT      | SQM             | SQFT    | SQM           | SQFT      |     |
| 203      | 303 | 403           | 04 02     | 04.00 040       |         | 49            | 89.40     | 962 |
| 503      |     |               | 84.83 913 |                 | 4.57 49 |               | 09.40 902 |     |