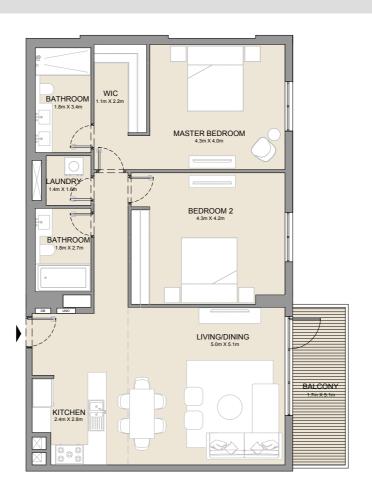

2 BEDROOM APARTMENT TYPE 1
BUILDING 1 - LEVEL 1, 2, 3, 4, 5 & 6

| UNIT NO. |     |     | SUITE<br>AREA |      | BALCONY<br>AREA |      | TOTAL<br>AREA |      |
|----------|-----|-----|---------------|------|-----------------|------|---------------|------|
|          |     |     | SQM           | SQFT | SQM             | SQFT | SQM           | SQFT |
| 101      | 201 | 301 | 115.29        | 1241 | 9.75            | 105  | 125.04        | 1346 |
| 401      | 501 | 601 | 113.29        | 1241 | 9.73            | 103  | 123.04        | 1340 |
| 112      | 213 | 313 | 114.88        | 1237 | 9.75            | 105  | 124.63        | 1342 |
| 413      | 513 | 610 | 114.00        | 1237 | 9.13            | 103  | 124.03        | 1342 |

| UNIT NO. | SUITE<br>AREA |      | BALCONY<br>AREA |      | TOTAL<br>AREA |      |
|----------|---------------|------|-----------------|------|---------------|------|
|          | SQM           | SQFT | SQM             | SQFT | SQM           | SQFT |
| 104      | 104.58        | 1126 | 15.75           | 170  | 120.33        | 1295 |