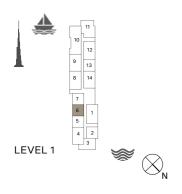

|
|----------|-----|---------------|-------|-----------------|------|---------------|-------|------|
|          |     |               | SQM   | SQFT            | SQM  | SQFT          | SQM   | SQFT |
|          | 113 |               | 68.83 | 741             | 8.44 | 91            | 77.27 | 832  |
| 205      | 209 | 214           |       |                 |      |               |       |      |
| 305      | 309 | 314           |       |                 |      |               |       |      |
| 405      | 409 | 414           | 68.82 | 741             | 8.44 | 91            | 77.26 | 832  |
| 505      | 509 | 514           |       |                 |      |               |       |      |
| 607      | 611 |               |       |                 |      |               |       |      |







| UNIT NO. | SUITE<br>AREA |      | BALCONY<br>AREA |      | TOTAL<br>AREA |      |
|----------|---------------|------|-----------------|------|---------------|------|
|          | SQM           | SQFT | SQM             | SQFT | SQM           | SQFT |
| 106      | 68.83         | 741  | 15.75           | 170  | 84.58         | 910  |







| UNIT NO. |     | SUITE<br>AREA |       | BALCONY<br>AREA |      | TOTAL<br>AREA |       |      |
|----------|-----|---------------|-------|-----------------|------|---------------|-------|------|
|          |     |               | SQM   | SQFT            | SQM  | SQFT          | SQM   | SQFT |
| 206      | 306 | 406           | 68.82 | 741             | 4.57 | 49            | 73.39 | 790  |
| 506      |     |               | 00.02 | 741