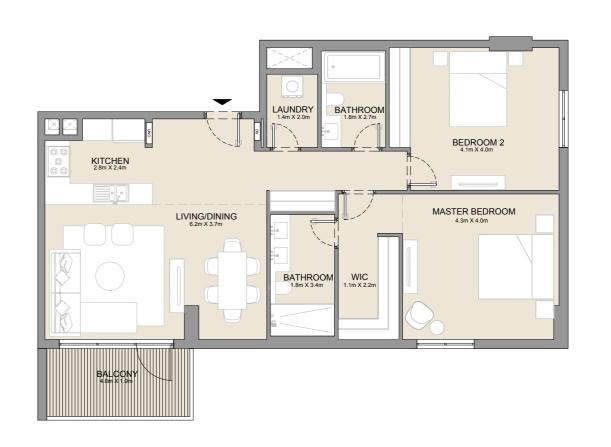

316 415 |            | 104.76 | 1128          | 8.81 | 95              | 113.57 | 1222          |  |















| l   | UNIT NO. |     | SUITE<br>AREA |      | BALCONY<br>AREA |      | TOTAL<br>AREA |      |
|-----|----------|-----|---------------|------|-----------------|------|---------------|------|
|     |          |     | SQM           | SQFT | SQM             | SQFT | SQM           | SQFT |
| 214 | 314      | 413 | 104.55        | 1125 | 8.44            | 91   | 112.99        | 1216 |
| 512 |          |     | 104.55        | 1123 | 0.44            | 91   | 112.99        | 1210 |
| 215 | 315      | 414 | 104.50        | 1125 | 8.44            | 91   | 112.94        | 1216 |
| 513 |          |     | 104.50        | 1123 | 0.44            | 91   | 112.34        | 1210 |













| l   | JNIT NO |     | SUITE<br>AREA |      | BALCONY<br>AREA |      | TOTAL<br>AREA |      |
|-----|---------|-----|---------------|------|-----------------|------|---------------|------|
|     |         |     | SQM           | SQFT | SQM             | SQFT | SQM           | SQFT |
| 213 | 313     | 412 | 108.44        | 1167 | 8.66            | 93   | 117.10        | 1260 |
| 511 |         |     | 100.44        | 1107 | 0.00            | 93   | 117.10        | 1200 |

















| ι   | UNIT NO. |     | SUITE<br>AREA |      | BALCONY<br>AREA |      | TOTAL<br>AREA |      |
|-----|----------|-----|---------------|------|-----------------|------|---------------|------|
|     |          |     | SQM           | SQFT | SQM             | SQFT | SQM           | SQFT |
| 208 | 308      |