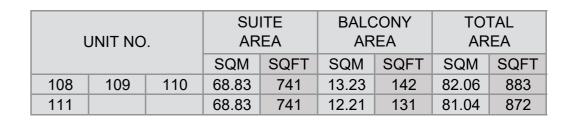

| UNIT NO. | SUITE<br>AREA |      | BALCONY<br>AREA |      | TOTAL<br>AREA |      |
|----------|---------------|------|-----------------|------|---------------|------|
|          | SQM           | SQFT | SQM             | SQFT | SQM           | SQFT |
| 108      | 113.48        | 1221 | 15.75           | 170  | 129.23        | 1391 |

| UNIT NO. | SUITE<br>AREA |      | BALCONY<br>AREA |      | TOTAL<br>AREA |      |
|----------|---------------|------|-----------------|------|---------------|------|
|          | SQM           | SQFT | SQM             | SQFT | SQM           | SQFT |
| 111      | 119.61        | 1287 | 19.88           | 214  | 139.49        | 1501 |