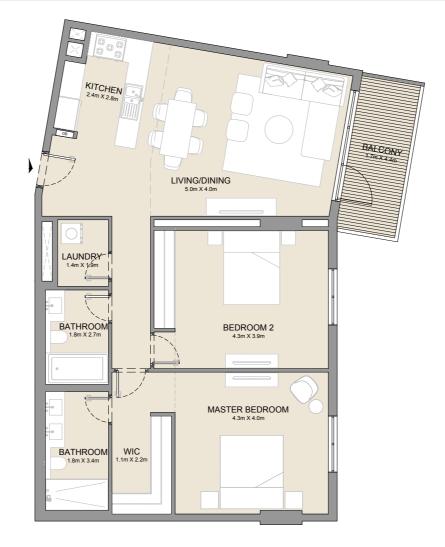

2 BEDROOM APARTMENT TYPE 1
BUILDING 1 - LEVEL 1, 2, 3, 4, 5 & 6

| UNIT NO. |     |     | SUITE<br>AREA |      | BALCONY<br>AREA |      | TOTAL<br>AREA |      |
|----------|-----|-----|---------------|------|-----------------|------|---------------|------|
|          |     |     | SQM           | SQFT | SQM             | SQFT | SQM           | SQFT |
| 101      | 201 | 301 | 115.29        | 1241 | 9.75            | 105  | 125.04        | 1346 |
| 401      | 501 | 601 | 113.29        | 1241 | 9.73            | 103  | 123.04        | 1340 |
| 112      | 213 | 313 | 114.88        | 1237 | 9.75            | 105  | 124.63        | 1342 |
| 413      | 513 | 610 | 114.00        | 1237 | 9.13            | 103  | 124.03        | 1342 |