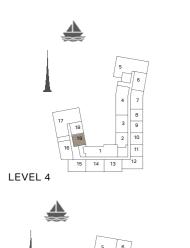

LEVEL 4

| UNIT NO. | SUITE<br>AREA |      | BALCONY<br>AREA |      | TOTAL<br>AREA |      |
|----------|---------------|------|-----------------|------|---------------|------|
|          | SQM           | SQFT | SQM             | SQFT | SQM           | SQFT |
| 105      | 68.83         | 741  | 15.75           | 170  | 84.58         | 910  |

| UNIT NO. | SUITE<br>AREA |      | BALCONY<br>AREA |      | TOTAL<br>AREA |      |
|----------|---------------|------|-----------------|------|---------------|------|
|          | SQM           | SQFT | SQM             | SQFT | SQM           | SQFT |
| 106      | 68.83         | 741  | 15.75           | 170  | 84.58         | 910  |

| UNIT NO. | SU<br>AR | 11.7 | BALCONY<br>AREA |      | TOTAL<br>AREA |      |
|----------|----------|------|-----------------|------|---------------|------|
|          | SQM      | SQFT | SQM             | SQFT | SQM           | SQFT |
| 107      | 68.83    | 741  | 15.70           | 169  | 84.53         | 910  |

| UNIT NO. | SUITE<br>AREA |      | BALCONY<br>AREA |      | TOTAL<br>AREA |      |
|----------|---------------|------|-----------------|------|---------------|------|
|          | SQM           | SQFT | SQM             | SQFT | SQM           | SQFT |
| 108      | 113.48        | 1221 | 15.75           | 170  | 129.23        | 1391 |

| UNIT NO. | SUITE<br>AREA |      | BALCONY |      | TOTAL  |      |
|----------|---------------|------|---------|------|--------|------|
|          |               |      | AREA    |      | AREA   |      |
|          | SQM           | SQFT | SQM     | SQFT | SQM    | SQFT |
| 109      | 104.50        | 1125 | 15.75   | 170  | 120.25 | 1294 |