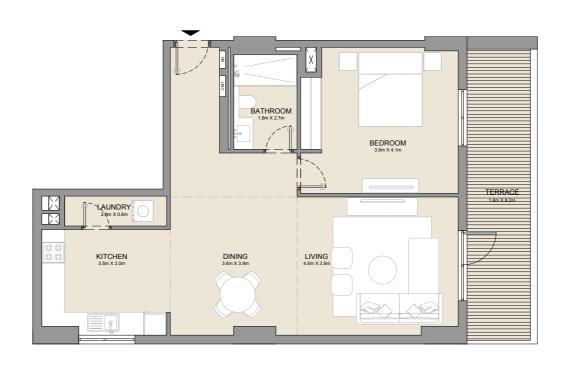

2 BEDROOM APARTMENT TYPE 2
BUILDING 1 - LEVEL 2, 3, 4 & 5

| LEVEL 4 | 8 7 6 1 5 4 2 3 3        | LEV<br><i></i> | 7 6 1 5 4 2 EL 5            | * |
|---------|--------------------------|----------------|-----------------------------|---|
|         | 11 12 13 13 10 14 9 15 8 |                | 11 12 12 13 13 10 14 9 15 8 |   |
| LEVEL 2 | 6 1 5 4 2 3              | <b>ĕ</b> LEV   | /EL 3                       |   |