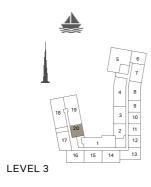

BUILDING 2 - LEVEL 2, 3, 4 & 5

| 15 14 13 12                              | LEVEL 5                                   |
|------------------------------------------|-------------------------------------------|
|                                          |                                           |
| 5 6 7 7 4 8 9 10 20 2 111 12 16 15 14 13 | 18 19 3 10 2 11 12 12 16 15 14 13 LEVEL 3 |