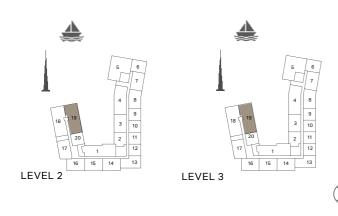

2 BEDROOM APARTMENT TYPE 2
BUILDING 1 - LEVEL 2, 3, 4 & 5

| LEVEL 4 | 8 7 6 1 5 4 2 3 3        | LEV<br><i></i> | 7 6 1 5 4 2 EL 5            | * |
|---------|--------------------------|----------------|-----------------------------|---|
|         | 11 12 13 13 10 14 9 15 8 |                | 11 12 12 13 13 10 14 9 15 8 |   |
| LEVEL 2 | 6 1 5 4 2 3              | <b>ĕ</b> LEV   | /EL 3                       |   |