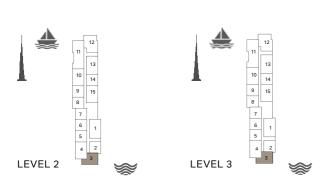

2 BEDROOM APARTMENT TYPE 2
BUILDING 1 - LEVEL 2, 3, 4 & 5

| LEVEL 4 | 8 7 6 1 5 4 2 3 3        | LEV<br><i></i> | 7 6 1 5 4 2 EL 5            | * |
|---------|--------------------------|----------------|-----------------------------|---|
|         | 11 12 13 13 10 14 9 15 8 |                | 11 12 12 13 13 10 14 9 15 8 |   |
| LEVEL 2 | 6 1 5 4 2 3              | <b>ĕ</b> LEV   | /EL 3                       |   |

BUILDING 2 - LEVEL 2, 3, 4 & 5

| 15 14 13 12                              | LEVEL 5                                   |
|------------------------------------------|-------------------------------------------|
|                                          |                                           |
| 5 6 7 7 4 8 9 10 20 2 111 12 16 15 14 13 | 18 19 3 10 2 11 12 12 16 15 14 13 LEVEL 3 |