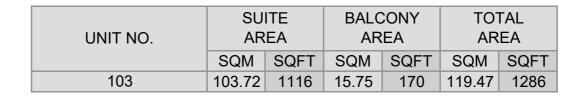

 $\bigotimes_{\mathbf{N}}$ 

| l   | UNIT NO. |     | SUITE<br>AREA |      | BALCONY<br>AREA |      | TOTAL<br>AREA |      |
|-----|----------|-----|---------------|------|-----------------|------|---------------|------|
|     |          |     | SQM           | SQFT | SQM             | SQFT | SQM           | SQFT |
| 203 | 303      | 403 | 103.72        | 1116 | ΩΛΛ             | 91   | 112.16        | 1207 |
| 503 | 503      |     | 103.72        | 1110 | 0.44            | 91   | 112.10        | 1207 |