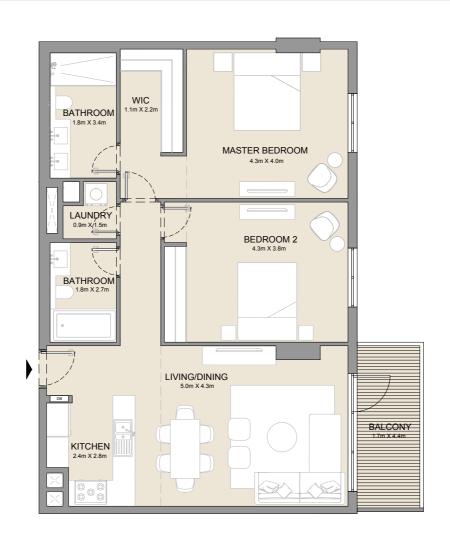

| UNIT NO. | SUITE<br>AREA |      | BALCONY<br>AREA |      | TOTAL<br>AREA |      |
|----------|---------------|------|-----------------|------|---------------|------|
|          | SQM           | SQFT | SQM             | SQFT | SQM           | SQFT |
| 103      | 84.83         | 913  | 17.11           | 184  | 101.94        | 1097 |