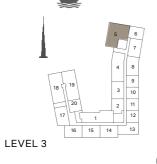

2 BEDROOM APARTMENT TYPE 2
BUILDING 1 - LEVEL 2, 3, 4 & 5

| LEVEL 4 | 8 7 6 1 5 4 2 3 3        | LEV<br><i></i> | 7 6 1 5 4 2 EL 5            | * |
|---------|--------------------------|----------------|-----------------------------|---|
|         | 11 12 13 13 10 14 9 15 8 |                | 11 12 12 13 13 10 14 9 15 8 |   |
| LEVEL 2 | 6 1 5 4 2 3              | <b>ĕ</b> LEV   | /EL 3                       |   |

BUILDING 2 - LEVEL 2, 3, 4 & 5

| 15 14 13 12                              | LEVEL 5                                   |
|------------------------------------------|-------------------------------------------|
|                                          |                                           |
| 5 6 7 7 4 8 9 10 20 2 111 12 16 15 14 13 | 18 19 3 10 2 11 12 12 16 15 14 13 LEVEL 3 |