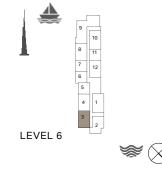

2 BEDROOM APARTMENT TYPE 1
BUILDING 1 - LEVEL 1, 2, 3, 4, 5 & 6

| UNIT NO. |     |     | SUITE<br>AREA |      | BALCONY<br>AREA |      | TOTAL<br>AREA |      |
|----------|-----|-----|---------------|------|-----------------|------|---------------|------|
|          |     |     | SQM           | SQFT | SQM             | SQFT | SQM           | SQFT |
| 101      | 201 | 301 | 115.29        | 1241 | 9.75            | 105  | 125.04        | 1346 |
| 401      | 501 | 601 | 113.29        | 1241 | 9.73            | 103  | 123.04        | 1340 |
| 112      | 213 | 313 | 114.88        | 1237 | 9.75            | 105  | 124.63        | 1342 |
| 413      | 513 | 610 | 114.00        | 1237 | 9.13            | 103  | 124.03        | 1342 |