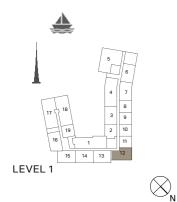

2 BEDROOM APARTMENT TYPE 1
BUILDING 1 - LEVEL 1, 2, 3, 4, 5 & 6

| UNIT NO. |     |     | SUITE<br>AREA |      | BALCONY<br>AREA |      | TOTAL<br>AREA |      |
|----------|-----|-----|---------------|------|-----------------|------|---------------|------|
|          |     |     | SQM           | SQFT | SQM             | SQFT | SQM           | SQFT |
| 101      | 201 | 301 | 115.29        | 1241 | 9.75            | 105  | 125.04        | 1346 |
| 401      | 501 | 601 | 113.29        | 1241 | 9.73            | 103  | 123.04        | 1340 |
| 112      | 213 | 313 | 114.88        | 1237 | 9.75            | 105  | 124.63        | 1342 |
| 413      | 513 | 610 | 114.00        | 1237 | 9.13            | 103  | 124.03        | 1342 |