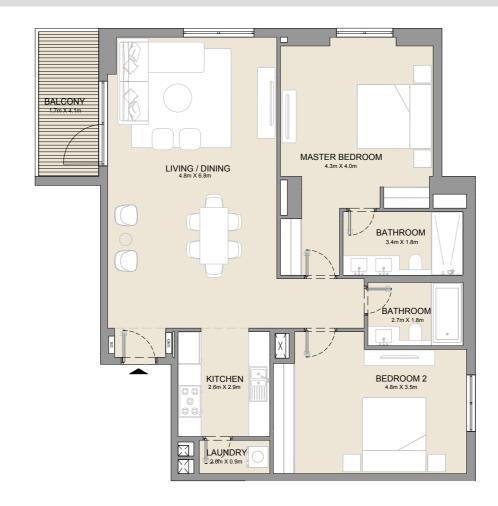

2 BEDROOM APARTMENT TYPE 1
BUILDING 1 - LEVEL 1, 2, 3, 4, 5 & 6

| UNIT NO. |     |     | SUITE<br>AREA |      | BALCONY<br>AREA |      | TOTAL<br>AREA |      |
|----------|-----|-----|---------------|------|-----------------|------|---------------|------|
|          |     |     | SQM           | SQFT | SQM             | SQFT | SQM           | SQFT |
| 101      | 201 | 301 | 115.29        | 1241 | 9.75            | 105  | 125.04        | 1346 |
| 401      | 501 | 601 | 113.29        | 1241 | 9.73            | 103  | 123.04        | 1340 |
| 112      | 213 | 313 | 114.88        | 1237 | 9.75            | 105  | 124.63        | 1342 |
| 413      | 513 | 610 | 114.00        | 1237 | 9.13            | 103  | 124.03        | 1342 |