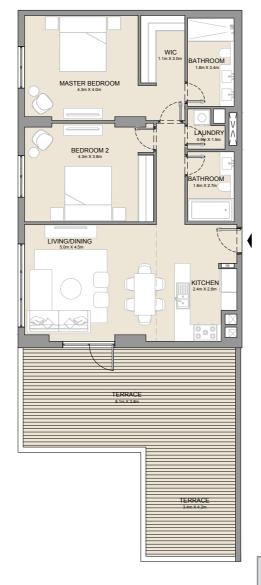

2 BEDROOM APARTMENT TYPE 1
BUILDING 1 - LEVEL 1, 2, 3, 4, 5 & 6

| UNIT NO. |     |     | SUITE<br>AREA |      | BALCONY<br>AREA |      | TOTAL<br>AREA |      |
|----------|-----|-----|---------------|------|-----------------|------|---------------|------|
|          |     |     | SQM           | SQFT | SQM             | SQFT | SQM           | SQFT |
| 101      | 201 | 301 | 115.29        | 1241 | 9.75            | 105  | 125.04        | 1346 |
| 401      | 501 | 601 | 113.29        | 1241 | 9.73            | 103  | 123.04        | 1340 |
| 112      | 213 | 313 | 114.88        | 1237 | 9.75            | 105  | 124.63        | 1342 |
| 413      | 513 | 610 | 114.00        | 1237 | 9.13            | 103  | 124.03        | 1342 |