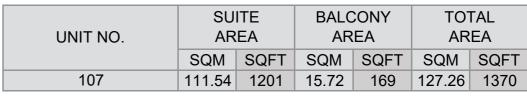

| UNIT NO. | SU<br>AR | 11.7 | BALCONY<br>AREA |      | TOTAL<br>AREA |      |
|----------|----------|------|-----------------|------|---------------|------|
|          | SQM      | SQFT | SQM             | SQFT | SQM           | SQFT |
| 107      | 68.83    | 741  | 15.70           | 169  | 84.53         | 910  |