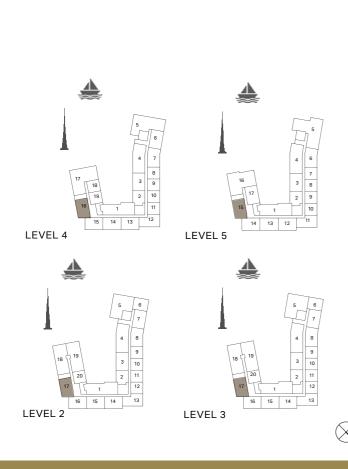

2 BEDROOM APARTMENT TYPE 2
BUILDING 1 - LEVEL 2, 3, 4 & 5

| LEVEL 4 | 8 7 6 1 5 4 2 3 3        | LEV<br><i></i> | 7 6 1 5 4 2 EL 5            | * |
|---------|--------------------------|----------------|-----------------------------|---|
|         | 11 12 13 13 10 14 9 15 8 |                | 11 12 12 13 13 10 14 9 15 8 |   |
| LEVEL 2 | 6 1 5 4 2 3              | <b>ĕ</b> LEV   | /EL 3                       |   |