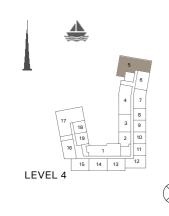

2 BEDROOM APARTMENT TYPE 2
BUILDING 1 - LEVEL 2, 3, 4 & 5

| LEVEL 4 | 8 7 6 1 5 4 2 3 3        | LEV<br><i></i> | 7 6 1 5 4 2 EL 5            | * |
|---------|--------------------------|----------------|-----------------------------|---|
|         | 11 12 13 13 10 14 9 15 8 |                | 11 12 12 13 13 10 14 9 15 8 |   |
| LEVEL 2 | 6 1 5 4 2 3              | <b>ĕ</b> LEV   | /EL 3                       |   |