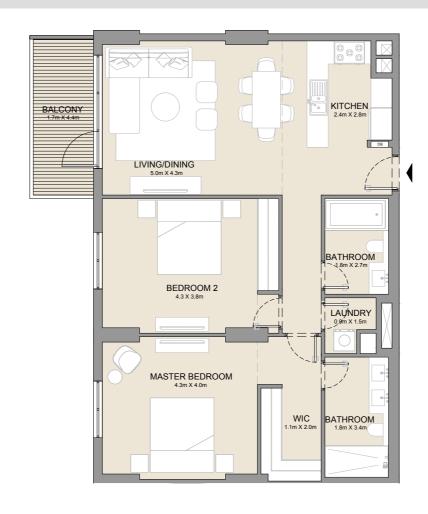

2 BEDROOM APARTMENT TYPE 1
BUILDING 1 - LEVEL 1, 2, 3, 4, 5 & 6

| UNIT NO. |     |     | SUITE<br>AREA |      | BALCONY<br>AREA |      | TOTAL<br>AREA |      |
|----------|-----|-----|---------------|------|-----------------|------|---------------|------|
|          |     |     | SQM           | SQFT | SQM             | SQFT | SQM           | SQFT |
| 101      | 201 | 301 | 115.29        | 1241 | 9.75            | 105  | 125.04        | 1346 |
| 401      | 501 | 601 | 113.29        | 1241 | 9.73            | 103  | 123.04        | 1340 |
| 112      | 213 | 313 | 114.88        | 1237 | 9.75            | 105  | 124.63        | 1342 |
| 413      | 513 | 610 | 114.00        | 1237 | 9.13            | 103  | 124.03        | 1342 |