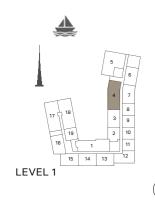

## LA CÔTE BUILDING 2

1 BEDROOM APARTMENT TYPE 1
BUILDING 2 - LEVEL 2, 3, 4 & 5

| Ų   | UNIT NO. |     |       | ITE<br>EA | BALCONY<br>AREA |      | TOTAL<br>AREA |      |
|-----|----------|-----|-------|-----------|-----------------|------|---------------|------|
|     |          |     |       | SQFT      | SQM             | SQFT | SQM           | SQFT |
| 209 | 210      | 211 |       |           | 4.57 49         |      | 73.40         | 790  |
| 212 | 309      | 310 |       |           |                 |      |               |      |
| 311 | 312      | 408 | 68.83 | 741       |                 | 49   |               |      |
| 409 | 410      | 411 | 00.03 | 741       | 4.57            | 49   | 73.40         |      |
| 507 | 508      | 509 |       |           |                 |      |               |      |
| 510 |          |     |       |           |                 |      |               |      |

| l   | JNIT NO |     | SUITE<br>AREA |      | BALCONY<br>AREA |      | TOTAL<br>AREA |      |
|-----|---------|-----|---------------|------|-----------------|------|---------------|------|
|     |         |     |               | SQFT | SQM             | SQFT | SQM           | SQFT |
| 102 | 202     | 302 | 79.52         | 856  | 8.44            | 91   | 87.96         | 947  |
| 402 | 502     |     | 19.52         | 030  | 0.44            | 91   | 07.90         |      |