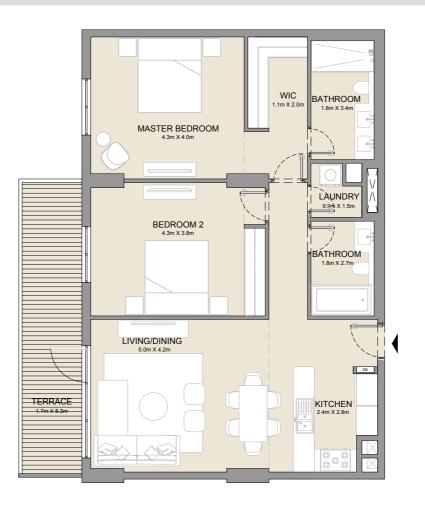

2 BEDROOM APARTMENT TYPE 1
BUILDING 1 - LEVEL 1, 2, 3, 4, 5 & 6

| UNIT NO. |     |     | SUITE<br>AREA |      | BALCONY<br>AREA |      | TOTAL<br>AREA |      |
|----------|-----|-----|---------------|------|-----------------|------|---------------|------|
|          |     |     | SQM           | SQFT | SQM             | SQFT | SQM           | SQFT |
| 101      | 201 | 301 | 115.29        | 1241 | 9.75            | 105  | 125.04        | 1346 |
| 401      | 501 | 601 | 113.29        | 1241 | 9.73            | 103  | 123.04        | 1340 |
| 112      | 213 | 313 | 114.88        | 1237 | 9.75            | 105  | 124.63        | 1342 |
| 413      | 513 | 610 | 114.00        | 1237 | 9.13            | 103  | 124.03        | 1342 |