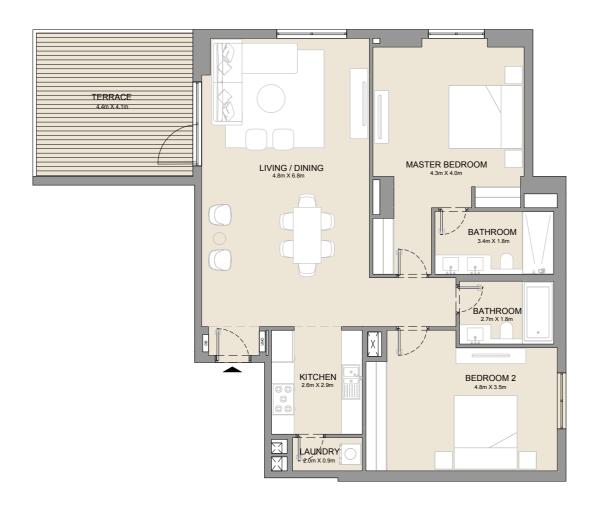

BUILDING 2 - LEVEL 2, 3, 4 & 5

| l   | UNIT NO. |     |        | SUITE<br>AREA |      | BALCONY<br>AREA |        | TOTAL<br>AREA |  |
|-----|----------|-----|--------|---------------|------|-----------------|--------|---------------|--|
|     |          |     |        | SQFT          | SQM  | SQFT            | SQM    | SQFT          |  |
| 217 | 317      | 416 | 111 67 | 1202          | 0.75 | 105             | 121 /2 | 1307          |  |
| 515 |          |     | 111.07 |               | 9.75 | 105             | 121.42 |               |  |