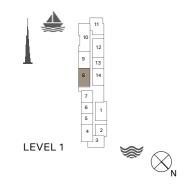

2 BEDROOM APARTMENT TYPE 1
BUILDING 1 - LEVEL 1, 2, 3, 4, 5 & 6

| UNIT NO. |     |     | SUITE<br>AREA |      | BALCONY<br>AREA |      | TOTAL<br>AREA |      |
|----------|-----|-----|---------------|------|-----------------|------|---------------|------|
|          |     |     | SQM           | SQFT | SQM             | SQFT | SQM           | SQFT |
| 101      | 201 | 301 | 115.29        | 1241 | 9.75            | 105  | 125.04        | 1346 |
| 401      | 501 | 601 | 113.29        | 1241 | 9.73            | 103  | 123.04        | 1340 |
| 112      | 213 | 313 | 114.88        | 1237 | 9.75            | 105  | 124.63        | 1342 |
| 413      | 513 | 610 | 114.00        | 1237 | 9.13            | 103  | 124.03        | 1342 |