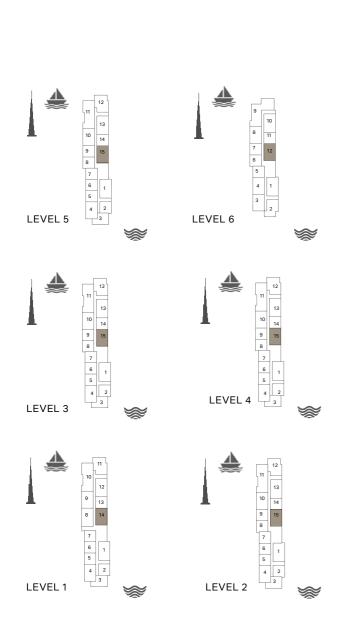

BUILDING 2 - LEVEL 2, 3, 4 & 5

| 15 14 13 12                              | LEVEL 5                                   |
|------------------------------------------|-------------------------------------------|
|                                          |                                           |
| 5 6 7 7 4 8 9 10 20 2 111 12 16 15 14 13 | 18 19 3 10 2 11 12 12 16 15 14 13 LEVEL 3 |