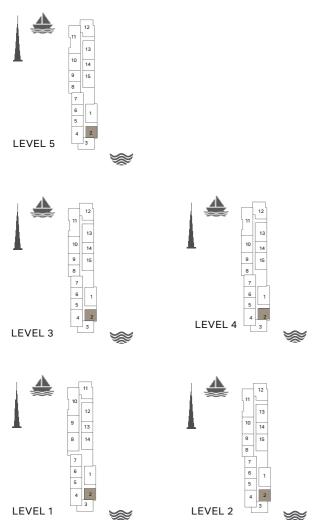

1 BEDROOM APARTMENT TYPE 2
BUILDING 1 - LEVEL 2, 3, 4 & 5

LEVEL 5

| UNIT NO. |     | SUITE<br>AREA |           | BALCONY<br>AREA |         | TOTAL<br>AREA |           |     |
|----------|-----|---------------|-----------|-----------------|---------|---------------|-----------|-----|
|          |     | SQM           | SQFT      | SQM             | SQFT    | SQM           | SQFT      |     |
| 203      | 303 | 403           | 04 02     | 04.00 040       |         | 49            | 89.40     | 962 |
| 503      |     |               | 84.83 913 |                 | 4.57 49 |               | 09.40 902 |     |

2 BEDROOM APARTMENT TYPE 2
BUILDING 1 - LEVEL 2, 3, 4 & 5

| LEVEL 4 | 8 7 6 1 5 4 2 3 3        | LEV<br><i></i> | 7 6 1 5 4 2 EL 5            | * |
|---------|--------------------------|----------------|-----------------------------|---|
|         | 11 12 13 13 10 14 9 15 8 |                | 11 12 12 13 13 10 14 9 15 8 |   |
| LEVEL 2 | 6 1 5 4 2 3              | <b>ĕ</b> LEV   | /EL 3                       |   |