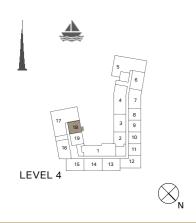

LEVEL 4

| UNIT NO. | SUITE<br>AREA |      | BALCONY<br>AREA |      | TOTAL<br>AREA |      |
|----------|---------------|------|-----------------|------|---------------|------|
|          | SQM           | SQFT | SQM             | SQFT | SQM           | SQFT |
| 105      | 68.83         | 741  | 15.75           | 170  | 84.58         | 910  |