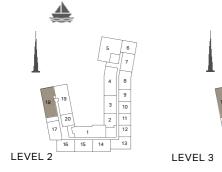

2 BEDROOM APARTMENT TYPE 2
BUILDING 1 - LEVEL 2, 3, 4 & 5

| LEVEL 4 | 8 7 6 1 5 4 2 3 3        | LEV<br><i></i> | 7 6 1 5 4 2 EL 5            | * |
|---------|--------------------------|----------------|-----------------------------|---|
|         | 11 12 13 13 10 14 9 15 8 |                | 11 12 12 13 13 10 14 9 15 8 |   |
| LEVEL 2 | 6 1 5 4 2 3              | <b>ĕ</b> LEV   | /EL 3                       |   |