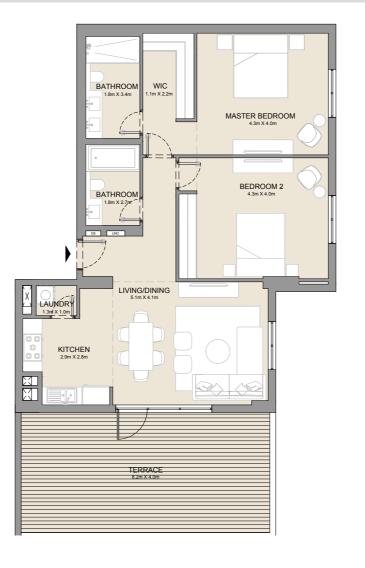

| SQFT | SQM             | SQFT   | SQM           | SQFT |
| 212 312 412 |         | 110.61 | 1287          | 8.02 | 86              | 127.63 | 127/          |      |
| 512         |         |        | 119.01        | 1201 | 0.02            | 00     | 121.03        | 13/4 |









| UNIT NO. |     | SUITE<br>AREA |        | BALCONY<br>AREA |      | TOTAL<br>AREA |        |      |
|----------|-----|---------------|--------|-----------------|------|---------------|--------|------|
|          |     | SQM           | SQFT   | SQM             | SQFT | SQM           | SQFT   |      |
| 114      | 215 | 315           | 104 50 | 1125            | ΩΛΛ  | 91            | 112.94 | 1216 |
| 415      | 515 | 612           | 104.50 | 1125            | 0.44 | 91            | 112.94 | 1210 |







| UNIT NO. | SUITE<br>AREA |      | BALCONY<br>AREA |      | TOTAL<br>AREA |      |
|----------|---------------|------|-----------------|------|---------------|------|
|          | SQM           | SQFT | SQM             | SQFT | SQM           | SQFT |
| 602      | 105.17        | 1132 | 35.81           | 385  | 140.98        | 1517 |





|          | SUITE  |      | BALC  | BALCONY |        | ΓAL  |
|----------|--------|------|-------|---------|--------|------|
| UNIT NO. | AR     | AREA |       | AREA    |        | EA   |
|          | SQM    | SQFT | SQM   | SQFT    | SQM    | SQFT |
| 603      | 105.86 | 1139 | 49.35 | 531     | 155.21 | 1671 |









| UNIT NO. | SUITE<br>AREA |      | BALCONY<br>AREA |      | TOTAL<br>AREA |      |
|----------|---------------|------|------------