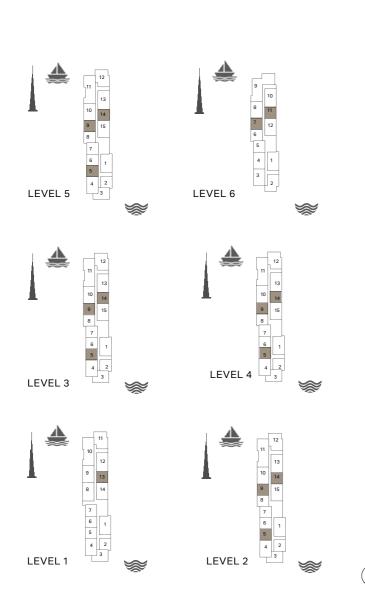

1 BEDROOM APARTMENT TYPE 2
BUILDING 1 - LEVEL 2, 3, 4 & 5

LEVEL 5

| UNIT NO. |     | SUITE<br>AREA |           | BALCONY<br>AREA |         | TOTAL<br>AREA |           |     |
|----------|-----|---------------|-----------|-----------------|---------|---------------|-----------|-----|
|          |     | SQM           | SQFT      | SQM             | SQFT    | SQM           | SQFT      |     |
| 203      | 303 | 403           | 04 02     | 04.00 040       |         | 49            | 89.40     | 962 |
| 503      |     |               | 84.83 913 |                 | 4.57 49 |               | 09.40 902 |     |

2 BEDROOM APARTMENT TYPE 2
BUILDING 1 - LEVEL 2, 3, 4 & 5

| LEVEL 4 | 8 7 6 1 5 4 2 3 3        | LEV<br><i></i> | 7 6 1 5 4 2 EL 5            | * |
|---------|--------------------------|----------------|-----------------------------|---|
|         | 11 12 13 13 10 14 9 15 8 |                | 11 12 12 13 13 10 14 9 15 8 |   |
| LEVEL 2 | 6 1 5 4 2 3              | <b>ĕ</b> LEV   | /EL 3                       |   |

BUILDING 2 - LEVEL 2, 3, 4 & 5

| 15 14 13 12                              | LEVEL 5                                   |
|------------------------------------------|-------------------------------------------|
|                                          |                                           |
| 5 6 7 7 4 8 9 10 20 2 111 12 16 15 14 13 | 18 19 3 10 2 11 12 12 16 15 14 13 LEVEL 3 |