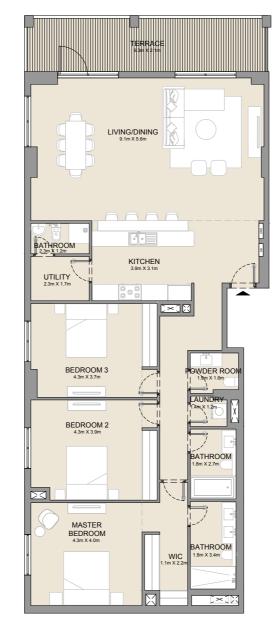

----------------|--------|---------------|--|
|     |         |    | SQM    | SQFT          | SQM   | SQFT            | SQM    | SQFT          |  |
| 219 | 319     |    | 180.04 | 1938          | 21.56 | 232             | 201.60 | 2170          |  |





| BATHROOM<br>1.8m x 3.4m | UNIT NO. | SU<br>AR |      | BALC<br>AR |      | TO <sup>-</sup><br>AR |      |
|-------------------------|----------|----------|------|------------|------|-----------------------|------|
|                         |          | SQM      | SQFT | SQM        | SQFT | SQM                   | SQFT |
|                         | 117      | 180.34   | 1941 | 155.94     | 1679 | 336.28                | 3620 |
|                         |          |          |      |            |      |                       |      |







| l   | JNIT NO |  | SUITE<br>AREA |      | BALCONY<br>AREA |      | TOTAL<br>AREA |      |
|-----|---------|--|---------------|------|-----------------|------|---------------|------|
|     |         |  | SQM           | SQFT | SQM             | SQFT | SQM           | SQFT |
| 218 | 318     |  | 180.33        | 1941 | 21.56           | 232  | 201.89        | 2173 |









LAUNDRY 1.2m X 2.9m







BUILDING 2









| UNIT NO. |     | SUITE<br>AREA |        | BALCONY<br>AREA |       | TOTAL<br>AREA |        |      |
|----------|-----|---------------|--------|-----------------|-------|---------------|--------|------|
|          |     |               | SQM    | SQFT            | SQM   | SQFT          | SQM    | SQFT |
| 205      | 305 |               | 204.72 | 2204            | 21.16