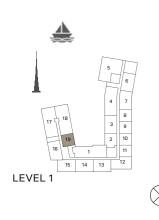

2 BEDROOM APARTMENT TYPE 1
BUILDING 1 - LEVEL 1, 2, 3, 4, 5 & 6

| UNIT NO. |     |     | SUITE<br>AREA |      | BALCONY<br>AREA |      | TOTAL<br>AREA |      |
|----------|-----|-----|---------------|------|-----------------|------|---------------|------|
|          |     |     | SQM           | SQFT | SQM             | SQFT | SQM           | SQFT |
| 101      | 201 | 301 | 115.29        | 1241 | 9.75            | 105  | 125.04        | 1346 |
| 401      | 501 | 601 | 113.29        | 1241 | 9.73            | 103  | 123.04        | 1340 |
| 112      | 213 | 313 | 114.88        | 1237 | 9.75            | 105  | 124.63        | 1342 |
| 413      | 513 | 610 | 114.00        | 1237 | 9.13            | 103  | 124.03        | 1342 |

| UNIT NO. | SUITE<br>AREA |      | BALCONY<br>AREA |      | TOTAL<br>AREA |      |
|----------|---------------|------|-----------------|------|---------------|------|
|          | SQM           | SQFT | SQM             | SQFT | SQM           | SQFT |
| 111      | 119.61        | 1287 | 19.88           | 214  | 139.49        | 1501 |

| UNIT NO. |     | SUITE<br>AREA |        | BALCONY<br>AREA |       | TOTAL<br>AREA |        |      |
|----------|-----|---------------|--------|-----------------|-------|---------------|--------|------|
|          |     |               | SQM    | SQFT            | SQM   | SQFT          | SQM    | SQFT |
| 110      | 211 | 311           | 166 45 | 1792            | 10.95 | 214           | 186.30 | 2005 |
| 411      | 511 |               | 100.45 | 1792            | 19.00 | 214           | 100.30 | 2005 |